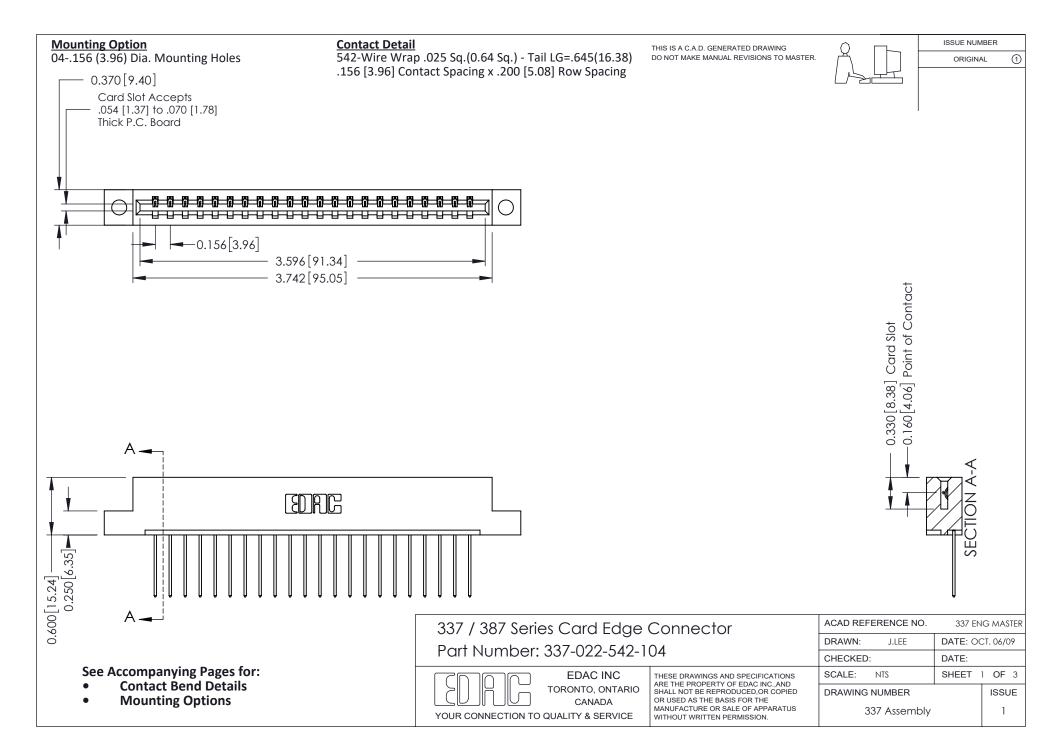

ISSUE NUMBER

ORIGINAL

1

| 337 / 387 Series Card Edge Connector<br>Contact Bend Detail           |                                                                                                                                                                                                  | ACAD REFERENCE NO. 337 E |                  | G MASTER      |
|-----------------------------------------------------------------------|--------------------------------------------------------------------------------------------------------------------------------------------------------------------------------------------------|--------------------------|------------------|---------------|
|                                                                       |                                                                                                                                                                                                  | DRAWN: J.LEE             | DATE: OCT. 06/09 |               |
|                                                                       |                                                                                                                                                                                                  | CHECKED: DATE:           |                  |               |
| EDAC INC TORONTO, ONTARIO CANADA YOUR CONNECTION TO QUALITY & SERVICE | THESE DRAWINGS AND SPECIFICATIONS ARE THE PROPERTY OF EDAC INC.,AND SHALL NOT BE REPRODUCED, OR COPIED OR USED AS THE BASIS FOR THE MANUFACTURE OR SALE OF APPARATUS WITHOUT WRITTEN PERMISSION. | SCALE: NTS               | SHEET            | 2 <b>OF</b> 3 |
|                                                                       |                                                                                                                                                                                                  | DRAWING NUMBER           |                  | ISSUE         |
|                                                                       |                                                                                                                                                                                                  | 337 Assembly             |                  | 1             |