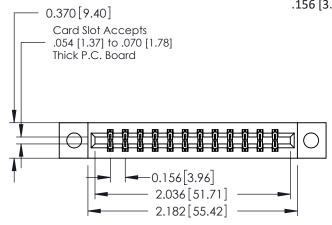

## **Mounting Option**

04-.156 (3.96) Dia. Mounting Holes

**Contact Detail** 

523-P.C. Tail .025 Sq.(0.64 Sq.) - Tail LG=.390(9.91) .156 [3.96] Contact Spacing x .200 [5.08] Row Spacing

THIS IS A C.A.D. GENERATED DRAWING DO NOT MAKE MANUAL REVISIONS TO MASTER.