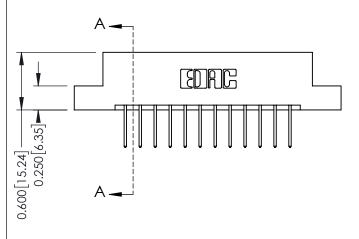

## **Mounting Option**

04-.156 (3.96) Dia. Mounting Holes

**Contact Detail** 

523-P.C. Tail .025 Sq.(0.64 Sq.) - Tail LG=.390(9.91) .156 [3.96] Contact Spacing x .200 [5.08] Row Spacing

THIS IS A C.A.D. GENERATED DRAWING DO NOT MAKE MANUAL REVISIONS TO MASTER.

ISSUE NUMBER

ORIGINAL

1

**See Accompanying Pages for:** 

- **Contact Bend Details**
- **Mounting Options**

| 337 / 387 Series Card Edge Connector |
|--------------------------------------|
| Part Number: 337-024-523-204         |