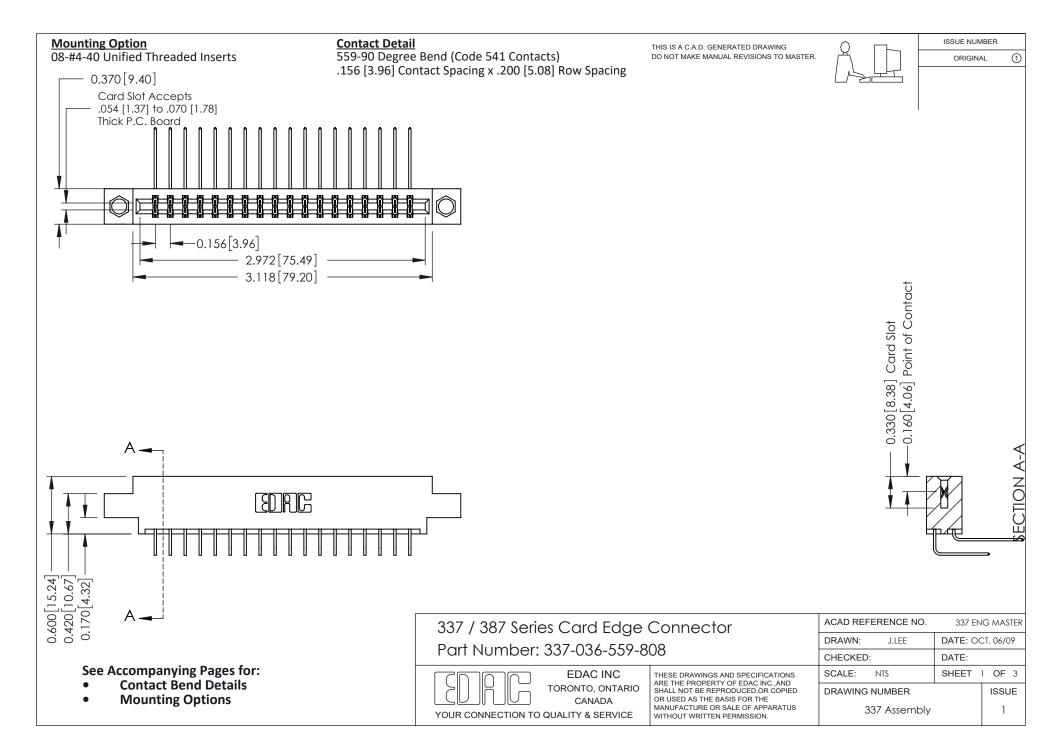

ISSUE NUMBER

ORIGINAL

1



| 337 / 387 Series Card Edge Connector<br>Contact Bend Detail           |                                                                                                                                                                                                  | ACAD REFERENCE NO. 337 E |                  | G MASTER      |
|-----------------------------------------------------------------------|--------------------------------------------------------------------------------------------------------------------------------------------------------------------------------------------------|--------------------------|------------------|---------------|
|                                                                       |