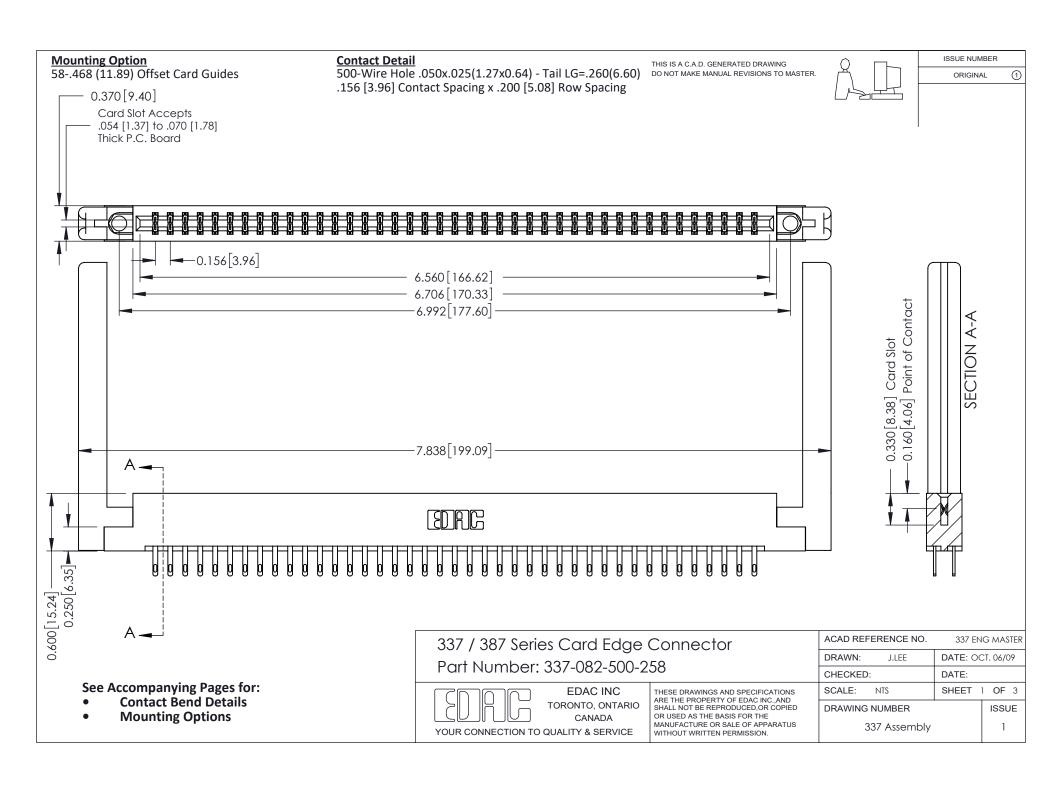

ISSUE NUMBER

ORIGINAL

1



| 337 / 387 Series Card Edge Connector<br>Contact Bend Detail           |                                                                                                                                                                                                  | ACAD REFERENCE NO. 337 E |                  | G MASTER      |
|-----------------------------------------------------------------------|--------------------------------------------------------------------------------------------------------------------------------------------------------------------------------------------------|--------------------------|------------------|---------------|
|                                                                       |