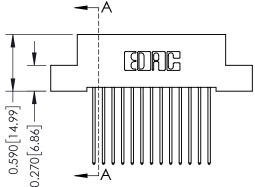

## **Contact Detail**

541-Wire Wrap .025 Sq.(0.64 Sq.) - Tail LG=.760(19.30) .100 [2.54] Contact Spacing x .200 [5.08] Row Spacing

THIS IS A C.A.D. GENERATED DRAWING

ISSUE NUMBER

ORIGINAL

0.410[10.41]

DATE: OCT. 06/09

SHEET 1 OF 3

J.LEE

342 Assembly

NTS