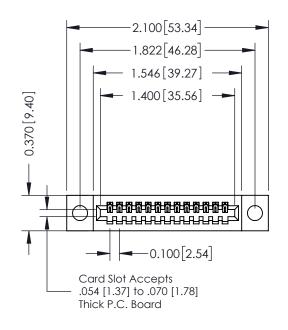

## **See Accompanying Pages for:**

- Contact Bend Details
- Mounting Options

|                         | SECTION            | N A-A          |
|-------------------------|--------------------|----------------|
| 392 Card Edge Connector | ACAD REFERENCE NO. | 342 ENG MASTER |

|                     | 342-013-541-10             |                                                                                                  | DRAWN:  |
|---------------------|----------------------------|--------------------------------------------------------------------------------------------------|---------|
| i dii i toi i ibci. | 072 010 071 1              | 04                                                                                               | CHECKE  |
|                     | EDAC INC                   | THESE DRAWINGS AND SPECIFICATIONS                                                                | SCALE:  |
|                     | TORONTO, ONTARIO<br>CANADA | ARE THE PROPERTY OF EDAC INC.,AND SHALL NOT BE REPRODUCED,OR COPIED OR USED AS THE BASIS FOR THE | DRAWING |
| OUR CONNECTION TO   | QUALITY & SERVICE          | MANUFACTURE OR SALE OF APPARATUS<br>WITHOUT WRITTEN PERMISSION.                                  | (       |