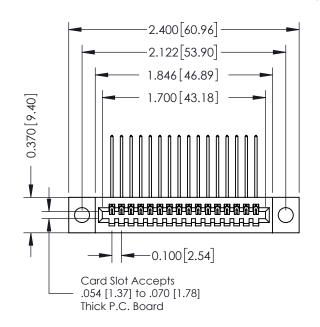

## 342 / 392 Card Edge Connector Part Number: 342-016-559-104

YOUR CONNECTION TO QUALITY & SERVICE

SHEET 1 OF 3 342 Assembly

J.LEE

## **See Accompanying Pages for:**

- **Contact Bend Details**
- **Mounting Options**

THIS IS A C.A.D. GENERATED DRAWING DO NOT MAKE MANUAL REVISIONS TO MASTER. ISSUE NUMBER

ORIGINAL

1

| 342 / 392 Series Card Edge Connector<br>Contact Bend Detail |                                                                                                                                                                                                  | ACAD REFERENCE NO. 342 ENG MASTER |             |                  |        |
|-------------------------------------------------------------|--------------------------------------------------------------------------------------------------------------------------------------------------------------------------------------------------|-----------------------------------|-------------|------------------|--------|
|                                                             |                                                                                                                                                                                                  | DRAWN:                            | J.LEE       | DATE: OCT. 06/09 |        |
|                                                             |                                                                                                                                                                                                  | CHECKED:                          |             | DATE:            |        |
| TORONTO, ONTARIO                                            | THESE DRAWINGS AND SPECIFICATIONS ARE THE PROPERTY OF EDAC INC. AND SHALL NOT BE REPRODUCED, OR COPIED OR USED AS THE BASIS FOR THE MANUFACTURE OR SALE OF APPARATUS WITHOUT WRITTEN PERMISSION. | SCALE:                            | NTS         | SHEET :          | 2 OF 3 |
|                                                             |                                                                                                                                                                                                  | DRAWING                           | NUMBER      |                  | ISSUE  |
| YOUR CONNECTION TO QUALITY & SERVICE                        |                                                                                                                                                                                                  | 3                                 | 42 Assembly |                  | 1      |