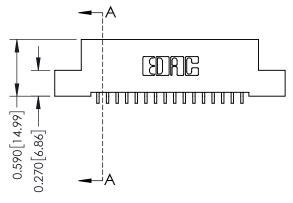

## **Mounting Option**

04-.156 (3.96) Dia. Mounting Holes

## **See Accompanying Pages for:**

- **Contact Bend Details**
- **Mounting Options**

THIS IS A C.A.D. GENERATED DRAWING DO NOT MAKE MANUAL REVISIONS TO MASTER. ISSUE NUMBER

ORIGINAL

1

| 342 / 392 Series Card Edge Connector<br>Contact Bend Detail |                                                                                                                                                                                                  | ACAD REFERENCE NO. 342 ENG MASTER |             |                  |        |
|-------------------------------------------------------------|--------------------------------------------------------------------------------------------------------------------------------------------------------------------------------------------------|-----------------------------------|-------------|------------------|--------|
|                                                             |                                                                                                                                                                                                  | DRAWN:                            | J.LEE       | DATE: OCT. 06/09 |        |
|                                                             |                                                                                                                                                                                                  | CHECKED:                          |             | DATE:            |        |
| TORONTO, ONTARIO                                            | THESE DRAWINGS AND SPECIFICATIONS ARE THE PROPERTY OF EDAC INC. AND SHALL NOT BE REPRODUCED, OR COPIED OR USED AS THE BASIS FOR THE MANUFACTURE OR SALE OF APPARATUS WITHOUT WRITTEN PERMISSION. | SCALE:                            | NTS         | SHEET :          | 2 OF 3 |
|                                                             |                                                                                                                                                                                                  | DRAWING                           | NUMBER      |                  | ISSUE  |
| YOUR CONNECTION TO QUALITY & SERVICE                        |                                                                                                                                                                                                  | 3                                 | 42 Assembly |                  | 1      |