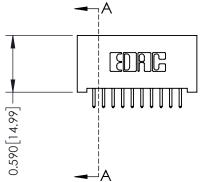

## 0.240 [6.10] Point of Contact 0.410[10.41] SECTION A-A

**See Accompanying Pages for:** 

- **Contact Bend Details**
- **Mounting Options**

| 342 / 392 Card Edge Connector |
|-------------------------------|
| Part Number: 342-020-521-201  |