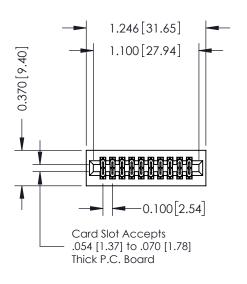

**Mounting Option** 01-No Mounting Lugs **Contact Detail** 

521-P.C. Tail .025 Sq.(0.64 Sq.) - Tail LG=.160(4.06) .100 [2.54] Contact Spacing x .200 [5.08] Row Spacing

1

## 0.240 [6.10] Point of Contact 0.410[10.41] SECTION A-A

**See Accompanying Pages for:** 

- **Contact Bend Details**
- **Mounting Options**

| 342 / 392 Card Edge Connector |
|-------------------------------|
| Part Number: 342-020-521-201  |