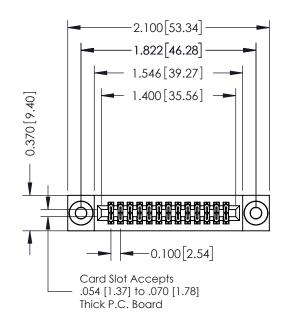

## **See Accompanying Pages for:**

- **Contact Bend Details**
- **Mounting Options**

| 342 / 392 Card Edge Connector |
|-------------------------------|
| Part Number: 342-026-521-203  |

|   | ACAD REFERENCE NO | . 342 ENG MASTER |
|---|-------------------|------------------|
|   | DRAWN: J.LEE      | DATE: OCT. 06/09 |
|   | CHECKED:          | DATE:            |
|   | SCALE: NTS        | SHEET 1 OF 3     |
| , | DRAWING NUMBER    | ISSUE            |