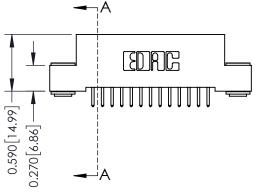

**Mounting Option** 

03-.116 (2.95) I.D. Floating Eyelets

**Contact Detail** 

521-P.C. Tail .025 Sq.(0.64 Sq.) - Tail LG=.160(4.06) .100 [2.54] Contact Spacing x .200 [5.08] Row Spacing





## 0.240 [6.10] Point of Contact 0.410[10.41] SECTION A-A

## **See Accompanying Pages for:**

- **Contact Bend Details**
- **Mounting Options**

| 342 / 392 Card Edge Connector |
|-------------------------------|
| Part Number: 342-026-521-203  |



|   | ACAD REFERENCE NO | . 342 ENG MASTER |
|---|-------------------|------------------|
|   | DRAWN: J.LEE      | DATE: OCT. 06/09 |
|   | CHECKED:          | DATE:            |
|   | SCALE: NTS        | SHEET 1 OF 3     |
| , | DRAWING NUMBER    | ISSUE            |

342 Assembly

THIS IS A C.A.D. GENERATED DRAWING DO NOT MAKE MANUAL REVISIONS TO MASTER. ISSUE NUMBER

ORIGINAL

1



| Contact Bend Detail                  |