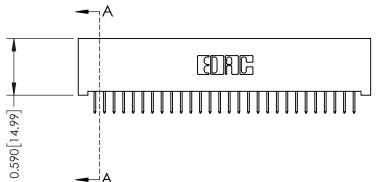

## **See Accompanying Pages for:**

- **Contact Bend Details**
- **Mounting Options**

| 342 / 392 Card Edge Connector |
|-------------------------------|
| Part Number: 342-028-524-101  |

|   | ACAD REFERENCE NO | 342 ENG MASTER   |
|---|-------------------|------------------|
|   | DRAWN: J.LEE      | DATE: OCT. 06/09 |
|   | CHECKED:          | DATE:            |
|   | SCALE: NTS        | SHEET 1 OF 3     |
| 0 | DRAWING NUMBER    | ISSUE            |

342 Assembly

THIS IS A C.A.D. GENERATED DRAWING DO NOT MAKE MANUAL REVISIONS TO MASTER. ISSUE NUMBER

ORIGINAL

1

| 342 / 392 Series Card Edge Connector<br>Contact Bend Detail |                                                                                                                                                                                                 |          | ACAD REFERENCE NO. 342 ENG MASTER |                  |        |  |
|-------------------------------------------------------------|-------------------------------------------------------------------------------------------------------------------------------------------------------------------------------------------------|----------|-----------------------------------|------------------|--------|--|
|                                                             |                                                                                                                                                                                                 |          | J.LEE                             | DATE: OCT. 06/09 |        |  |
| Confider bend beldii                                        |                                                                                                                                                                                                 | CHECKED: |                                   | DATE:            |        |  |
| EDAC INC                                                    | THESE DRAWINGS AND SPECIFICATIONS ARE THE PROPERTY OF EDAC INC.,AND SHALL NOT BE REPRODUCED,OR COPIED OR USED AS THE BASIS FOR THE MANUFACTURE OR SALE OF APPARATUS WITHOUT WRITTEN PERMISSION. | SCALE:   | NTS                               | SHEET :          | 2 OF 3 |  |
| TORONTO, ONTARIO                                            |                                                                                                                                                                                                 | DRAWING  | NUMBER                            |                  | ISSUE  |  |
| YOUR CONNECTION TO QUALITY & SERVICE                        |                                                                                                                                                                                                 | 3        | 42 Assembly                       |                  | 1      |  |