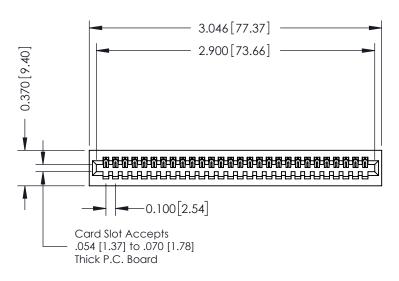

## **See Accompanying Pages for:**

- **Contact Bend Details**
- **Mounting Options**

| 342 / 392 Card Edge Connector |
|-------------------------------|
| Part Number: 342-028-524-101  |

|   | ACAD REFERENCE NO | 342 ENG MASTER   |
|---|-------------------|------------------|
|   | DRAWN: J.LEE      | DATE: OCT. 06/09 |
|   | CHECKED:          | DATE:            |
|   | SCALE: NTS        | SHEET 1 OF 3     |
| 0 | DRAWING NUMBER    | ISSUE            |

342 Assembly

THIS IS A C.A.D. GENERATED DRAWING DO NOT MAKE MANUAL REVISIONS TO MASTER. ISSUE NUMBER

ORIGINAL

1

| 342 / 392 Series Card Edge Connector<br>Contact Bend Detail |                                                                                                                                                                                                 |          | ACAD REFERENCE NO. 342 ENG MASTER |                  |        |  |
|-------------------------------------------------------------|-------------------------------------------------------------------------------------------------------------------------------------------------------------------------------------------------|----------|-----------------------------------|------------------|--------|--|
|                                                             |                                                                                                                                                                                                 |          | J.LEE                             | DATE: OCT. 06/09 |        |  |
| Confider bend beldii                                        |                                                                                                                                                                                                 | CHECKED: |                                   | DATE:            |        |  |
| EDAC INC                                                    | THESE DRAWINGS AND SPECIFICATIONS ARE THE PROPERTY OF EDAC INC.,AND SHALL NOT BE REPRODUCED,OR COPIED OR USED AS THE BASIS FOR THE MANUFACTURE OR SALE OF APPARATUS WITHOUT WRITTEN PERMISSION. | SCALE:   | NTS                               | SHEET :          | 2 OF 3 |  |
| TORONTO, ONTARIO                                            |                                                                                                                                                                                                 | DRAWING  | NUMBER                            |                  | ISSUE  |  |
| YOUR CONNECTION TO QUALITY & SERVICE                        |                                                                                                                                                                                                 | 3        | 42 Assembly                       |                  | 1      |  |