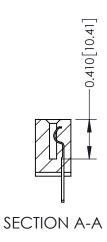

342 ENG MASTER J.LEE DATE: OCT. 06/09 SHEET 1 OF 3 NTS

342 Assembly

THIS IS A C.A.D. GENERATED DRAWING DO NOT MAKE MANUAL REVISIONS TO MASTER. ISSUE NUMBER

ORIGINAL

1

| 342 / 392 Series Card Edge Connector<br>Contact Bend Detail |                                                                                                                                     | ACAD REFERENCE NO. 342 ENG MASTER |             |          |          |
|-------------------------------------------------------------|-------------------------------------------------------------------------------------------------------------------------------------|-----------------------------------|-------------|----------|----------|
|                                                             |                                                                                                                                     | DRAWN:                            | J.LEE       | DATE: OC | T. 06/09 |
|                                                             |                                                                                                                                     | CHECKED:                          |             | DATE:    |          |
| EDAC INC                                                    | ARE THE PROPERTY OF EDAC INC.,AND — SHALL NOT BE REPRODUCED,OR COPIED OR USED AS THE BASIS FOR THE MANUFACTURE OR SALE OF APPARATUS | SCALE:                            | NTS         | SHEET :  | 2 OF 3   |
| TORONTO, ONTARIO                                            |                                                                                                                                     | DRAWING                           | NUMBER      |          | ISSUE    |
| YOUR CONNECTION TO QUALITY & SERVICE                        |                                                                                                                                     | 3                                 | 42 Assembly |          | 1        |