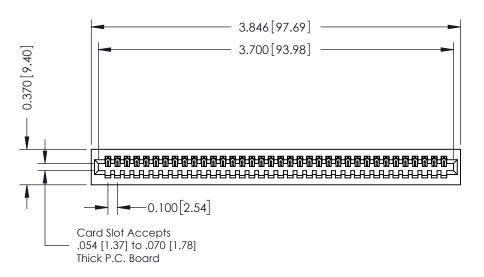

## **See Accompanying Pages for:**

- **Contact Bend Details**
- **Mounting Options**

| 342 / 392 Card Edge Connector |
|-------------------------------|
| Part Number: 342-036-500-101  |

YOUR CONNECTION TO QUALITY & SERVICE

342 ENG MASTER J.LEE DATE: OCT. 06/09 SHEET 1 OF 3 NTS

342 Assembly

THIS IS A C.A.D. GENERATED DRAWING DO NOT MAKE MANUAL REVISIONS TO MASTER. ISSUE NUMBER

ORIGINAL

1

| 342 / 392 Series Card Edge Connector<br>Contact Bend Detail |                                                                                                                                     | ACAD REFERENCE NO. 342 ENG MASTER |             |          |          |
|-------------------------------------------------------------|-------------------------------------------------------------------------------------------------------------------------------------|-----------------------------------|-------------|----------|----------|
|                                                             |                                                                                                                                     | DRAWN:                            | J.LEE       | DATE: OC | T. 06/09 |
|                                                             |                                                                                                                                     | CHECKED:                          |             | DATE:    |          |
| EDAC INC                                                    | ARE THE PROPERTY OF EDAC INC.,AND — SHALL NOT BE REPRODUCED,OR COPIED OR USED AS THE BASIS FOR THE MANUFACTURE OR SALE OF APPARATUS | SCALE:                            | NTS         | SHEET :  | 2 OF 3   |
| TORONTO, ONTARIO                                            |                                                                                                                                     | DRAWING                           | NUMBER      |          | ISSUE    |
| YOUR CONNECTION TO QUALITY & SERVICE                        |                                                                                                                                     | 3                                 | 42 Assembly |          | 1        |