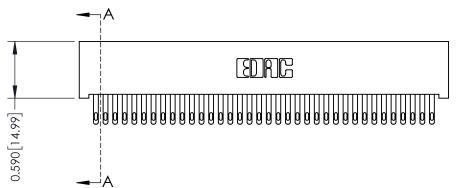

342 ENG MASTER J.LEE DATE: OCT. 06/09 SHEET 1 OF 3 NTS

342 Assembly

THIS IS A C.A.D. GENERATED DRAWING DO NOT MAKE MANUAL REVISIONS TO MASTER. ISSUE NUMBER

ORIGINAL

1

| 342 / 392 Series Card Edge Connector<br>Contact Bend Detail |                                                                                                                                     | ACAD REFERENCE NO. 342 ENG MASTER |             |          |          |
|-------------------------------------------------------------|-------------------------------------------------------------------------------------------------------------------------------------|-----------------------------------|-------------|----------|----------|
|                                                             |                                                                                                                                     | DRAWN:                            | J.LEE       | DATE: OC | T. 06/09 |
|                                                             |                                                                                                                                     | CHECKED:                          |             | DATE:    |          |
| EDAC INC                                                    | ARE THE PROPERTY OF EDAC INC.,AND — SHALL NOT BE REPRODUCED,OR COPIED OR USED AS THE BASIS FOR THE MANUFACTURE OR SALE OF APPARATUS | SCALE:                            | NTS         | SHEET :  | 2 OF 3   |
| TORONTO, ONTARIO                                            |                                                                                                                                     | DRAWING                           | NUMBER      |          | ISSUE    |
| YOUR CONNECTION TO QUALITY & SERVICE                        |                                                                                                                                     | 3                                 | 42 Assembly |          | 1        |