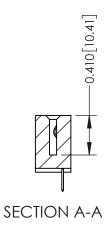

**Mounting Option** 01-No Mounting Lugs **Contact Detail** 

520-P.C. Tail .030x.018(0.76x0.46) - Tail LG=.185(4.70) .100 [2.54] Contact Spacing x .200 [5.08] Row Spacing