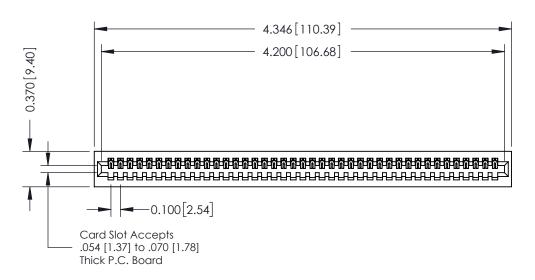

## **See Accompanying Pages for:**

- **Contact Bend Details**
- **Mounting Options**

342 / 392 Card Edge Connector Part Number: 342-041-520-101

YOUR CONNECTION TO QUALITY & SERVICE

CANADA

342 ENG MASTER J.LEE DATE: OCT. 06/09 SHEET 1 OF 3

342 Assembly

THIS IS A C.A.D. GENERATED DRAWING DO NOT MAKE MANUAL REVISIONS TO MASTER. ISSUE NUMBER

ORIGINAL

1

| 342 / 392 Series Card Edge Connector<br>Contact Bend Detail |                                                                                                                                                                                                  | ACAD REFERENCE NO. 342 ENG MASTER |             |                  |        |
|-------------------------------------------------------------|--------------------------------------------------------------------------------------------------------------------------------------------------------------------------------------------------|-----------------------------------|-------------|------------------|--------|
|                                                             |                                                                                                                                                                                                  | DRAWN:                            | J.LEE       | DATE: OCT. 06/09 |        |
|                                                             |                                                                                                                                                                                                  | CHECKED:                          |             | DATE:            |        |
| TORONTO, ONTARIO                                            | THESE DRAWINGS AND SPECIFICATIONS ARE THE PROPERTY OF EDAC INC. AND SHALL NOT BE REPRODUCED, OR COPIED OR USED AS THE BASIS FOR THE MANUFACTURE OR SALE OF APPARATUS WITHOUT WRITTEN PERMISSION. | SCALE:                            | NTS         | SHEET :          | 2 OF 3 |
|                                                             |                                                                                                                                                                                                  | DRAWING                           | NUMBER      |                  | ISSUE  |
| YOUR CONNECTION TO QUALITY & SERVICE                        |                                                                                                                                                                                                  | 3                                 | 42 Assembly |                  | 1      |