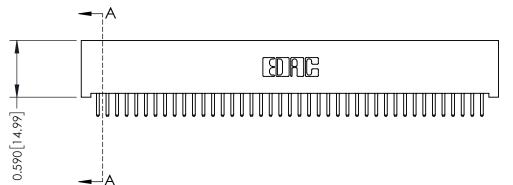

342 Assembly

THIS IS A C.A.D. GENERATED DRAWING DO NOT MAKE MANUAL REVISIONS TO MASTER. ISSUE NUMBER

ORIGINAL

1

| 342 / 392 Series Card Edge Connector<br>Contact Bend Detail |                                                                                                                                                                                                  | ACAD REFERENCE NO. 342 ENG MASTER |             |                  |        |
|-------------------------------------------------------------|--------------------------------------------------------------------------------------------------------------------------------------------------------------------------------------------------|-----------------------------------|-------------|------------------|--------|
|                                                             |                                                                                                                                                                                                  | DRAWN:                            | J.LEE       | DATE: OCT. 06/09 |        |
|                                                             |                                                                                                                                                                                                  | CHECKED:                          |             | DATE:            |        |
| TORONTO, ONTARIO                                            | THESE DRAWINGS AND SPECIFICATIONS ARE THE PROPERTY OF EDAC INC. AND SHALL NOT BE REPRODUCED, OR COPIED OR USED AS THE BASIS FOR THE MANUFACTURE OR SALE OF APPARATUS WITHOUT WRITTEN PERMISSION. | SCALE:                            | NTS         | SHEET :          | 2 OF 3 |
|                                                             |                                                                                                                                                                                                  | DRAWING                           | NUMBER      |                  | ISSUE  |
| YOUR CONNECTION TO QUALITY & SERVICE                        |                                                                                                                                                                                                  | 3                                 | 42 Assembly |                  | 1      |