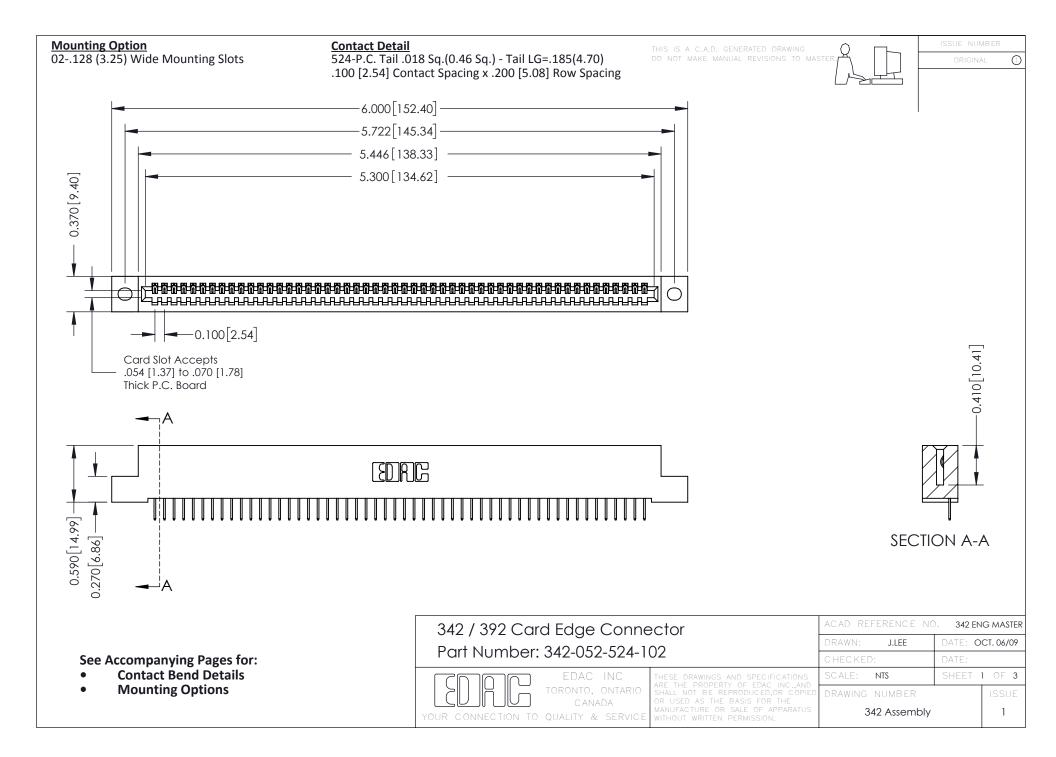

THIS IS A C.A.D. GENERATED DRAWING DO NOT MAKE MANUAL REVISIONS TO MASTER. ISSUE NUMBER

ORIGINAL

1



| 342 / 392 Series Card Edge Connector<br>Contact Bend Detail |                                                                                                                                                                                                  | ACAD REFERENCE NO. 342 ENG MASTER |             |                  |        |
|-------------------------------------------------------------|--------------------------------------------------------------------------------------------------------------------------------------------------------------------------------------------------|-----------------------------------|-------------|------------------|--------|
|