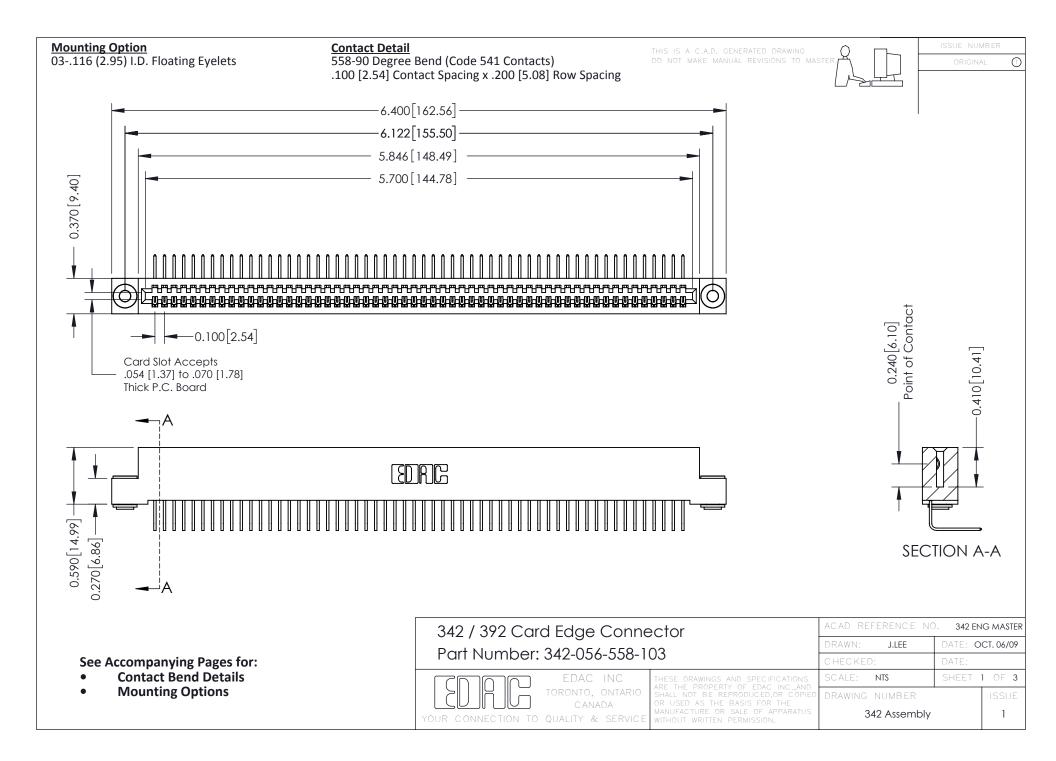

THIS IS A C.A.D. GENERATED DRAWING DO NOT MAKE MANUAL REVISIONS TO MASTER. ISSUE NUMBER

ORIGINAL

1



| 342 / 392 Series Card Edge Connector<br>Contact Bend Detail |                                                                                                                                                                                                  | ACAD REFERENCE NO. 342 ENG MASTER |             |                  |        |
|-------------------------------------------------------------|--------------------------------------------------------------------------------------------------------------------------------------------------------------------------------------------------|-----------------------------------|-------------|------------------|--------|
|