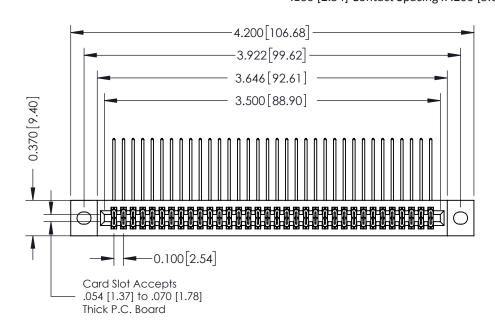

342 Assembly

THIS IS A C.A.D. GENERATED DRAWING DO NOT MAKE MANUAL REVISIONS TO MASTER. ISSUE NUMBER

ORIGINAL

1

| 342 / 392 Series Card Edge Connector<br>Contact Bend Detail |                                                                                                                                                                                                  | ACAD REFERENCE NO. 342 ENG MASTER |             |                  |        |
|-------------------------------------------------------------|--------------------------------------------------------------------------------------------------------------------------------------------------------------------------------------------------|-----------------------------------|-------------|------------------|--------|
|                                                             |                                                                                                                                                                                                  | DRAWN:                            | J.LEE       | DATE: OCT. 06/09 |        |
|                                                             |                                                                                                                                                                                                  | CHECKED:                          |             | DATE:            |        |
| TORONTO, ONTARIO                                            | THESE DRAWINGS AND SPECIFICATIONS ARE THE PROPERTY OF EDAC INC. AND SHALL NOT BE REPRODUCED, OR COPIED OR USED AS THE BASIS FOR THE MANUFACTURE OR SALE OF APPARATUS WITHOUT WRITTEN PERMISSION. | SCALE:                            | NTS         | SHEET :          | 2 OF 3 |
|                                                             |                                                                                                                                                                                                  | DRAWING                           | NUMBER      |                  | ISSUE  |
| YOUR CONNECTION TO QUALITY & SERVICE                        |                                                                                                                                                                                                  | 3                                 | 42 Assembly |                  | 1      |