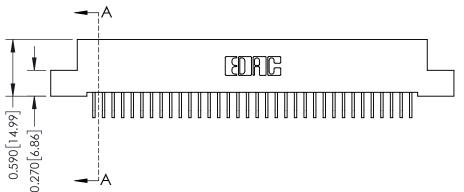

**Mounting Option** 

02-.128 (3.25) Wide Mounting Slots

**Contact Detail** 

559-90 Degree Bend (Code 541 Contacts) .100 [2.54] Contact Spacing x .200 [5.08] Row Spacing

## **See Accompanying Pages for:**

- **Contact Bend Details**
- **Mounting Options**

342 / 392 Card Edge Connector Part Number: 342-068-559-202

YOUR CONNECTION TO QUALITY & SERVICE

342 ENG MASTER J.LEE DATE: OCT. 06/09 SHEET 1 OF 3