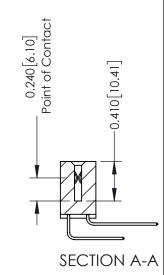

**Mounting Option** 

02-.128 (3.25) Wide Mounting Slots

**Contact Detail** 

559-90 Degree Bend (Code 541 Contacts) .100 [2.54] Contact Spacing x .200 [5.08] Row Spacing

## **See Accompanying Pages for:**

- **Contact Bend Details**
- **Mounting Options**

342 / 392 Card Edge Connector Part Number: 342-068-559-202

YOUR CONNECTION TO QUALITY & SERVICE

342 ENG MASTER J.LEE DATE: OCT. 06/09 SHEET 1 OF 3