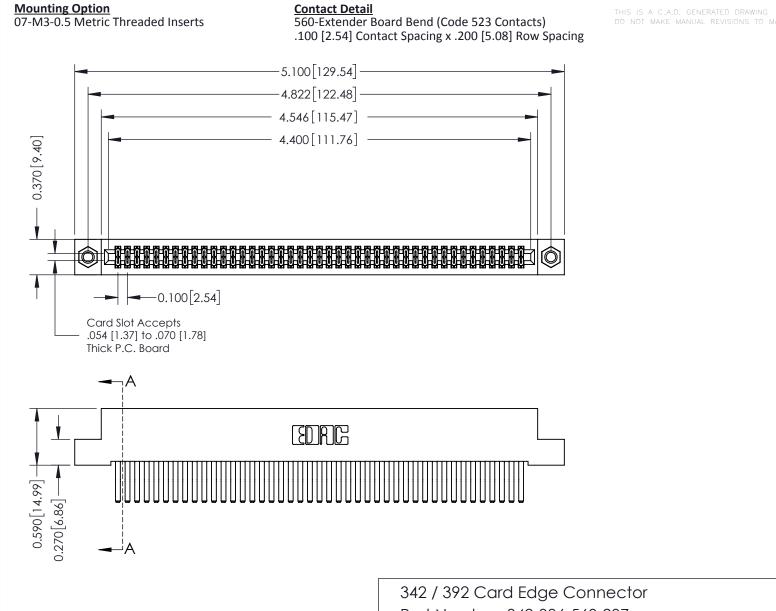

0.410[10.41]

Part Number: 342-086-560-207

YOUR CONNECTION TO QUALITY & SERVICE

| ACAD REFERENCE NO. 342 ENG MASTER |                  |  |  |  |
|-----------------------------------|------------------|--|--|--|
| DRAWN: J.LEE                      | DATE: OCT. 06/09 |  |  |  |
| CHECKED:                          | DATE:            |  |  |  |
| SCALE: NTS                        | SHEET 1 OF 3     |  |  |  |
| DRAWING NUMBER                    | ISSUE            |  |  |  |

**SECTION A-A** 

342 Assembly

**See Accompanying Pages for: Contact Bend Details** 

- **Mounting Options**

THIS IS A C.A.D. GENERATED DRAWING DO NOT MAKE MANUAL REVISIONS TO MASTER. ISSUE NUMBER

ORIGINAL

1

| 342 / 392 Series Card Edge Connector<br>Contact Bend Detail |                                                                                                                                   | ACAD REFERENCE NO. 342 ENG MASTER |             |                  |        |
|-------------------------------------------------------------|-----------------------------------------------------------------------------------------------------------------------------------|-----------------------------------|-------------|------------------|--------|
|                                                             |                                                                                                                                   | DRAWN:                            | J.LEE       | DATE: OCT. 06/09 |        |
|                                                             |                                                                                                                                   | CHECKED:                          |             | DATE:            |        |
| EDAC INC                                                    | ARE THE PROPERTY OF EDAC INC.,AND SHALL NOT BE REPRODUCED,OR COPIED OR USED AS THE BASIS FOR THE MANUFACTURE OR SALE OF APPARATUS | SCALE:                            | NTS         | SHEET :          | 2 OF 3 |
| TORONTO, ONTARIO                                            |                                                                                                                                   | DRAWING                           | NUMBER      |                  | ISSUE  |
| YOUR CONNECTION TO QUALITY & SERVICE                        |                                                                                                                                   | 3                                 | 42 Assembly |                  | 1      |