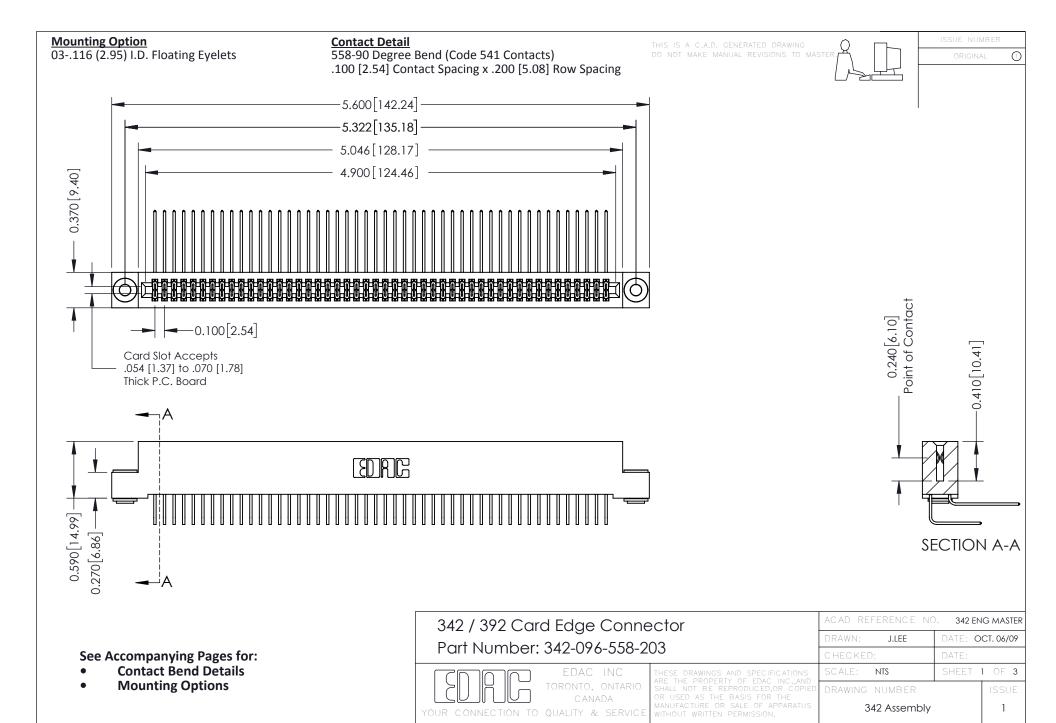

THIS IS A C.A.D. GENERATED DRAWING DO NOT MAKE MANUAL REVISIONS TO MASTER. ISSUE NUMBER

ORIGINAL

1



| 342 / 392 Series Card Edge Connector<br>Contact Bend Detail |                                                                                                                                                                                                  | ACAD REFERENCE NO. 342 ENG MASTER |             |                  |        |
|-------------------------------------------------------------|--------------------------------------------------------------------------------------------------------------------------------------------------------------------------------------------------|-----------------------------------|-------------|------------------|--------|
|