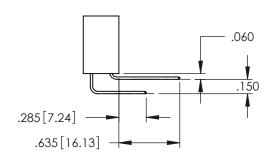

| SECTION A-A |  |  |
|-------------|--|--|

**Contact Code 558** 

Contact Code 559

**Contact Code 560** 

INSULATOR MATERIAL: THERMOPLASTIC POLYESTER, UL 94V-0

DAP MATERIAL AVAILABLE UPON REQUEST

CONTACT MATERIAL; COPPER ALLOY CONTACT PLATING: GOLD ON THE MATING AREA, TIN PLATING ON THE CONTACT TAILS, NICKEL UNDERPLATE