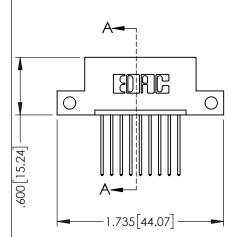

| SECTION A-A |  |  |
|-------------|--|--|

**Contact Code 558** 

Contact Code 559

**Contact Code 560** 

INSULATOR MATERIAL: THERMOPLASTIC POLYESTER, UL 94V-0

DAP MATERIAL AVAILABLE UPON REQUEST

CONTACT MATERIAL; COPPER ALLOY CONTACT PLATING: GOLD ON THE MATING AREA, TIN PLATING ON THE CONTACT TAILS, NICKEL UNDERPLATE

345/395 SERIES CARD EDGE CONNECTOR CONTACT CODE 555,556,558,559,560 DIMENSIONS

YOUR CONNECTION TO QUALITY & SERVICE

ACAD REFERENCE NO. 345-ENG-MASTER DATE:MAY.16/2017 DRAWN: R.STA.MONICA 1:1 SHEET 2 OF 2