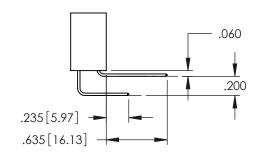

| SECTION A-A |  |  |
|-------------|--|--|

**Contact Code 558** 

Contact Code 559

**Contact Code 560** 

INSULATOR MATERIAL: THERMOPLASTIC POLYESTER, UL 94V-0

DAP MATERIAL AVAILABLE UPON REQUEST

CONTACT MATERIAL; COPPER ALLOY CONTACT PLATING: GOLD ON THE MATING AREA, TIN PLATING ON THE CONTACT TAILS, NICKEL UNDERPLATE