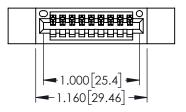

Contact Dimensions: 542-Wire Wrap .025 Sq.(0.64 Sq.) - Tail LG=.645(16.38) .100 (2.54) Contact Spacing x .200 (5.08) Row Spacing

THIS IS A C.A.D. GENERATED DRAWING DO NOT MAKE MANUAL REVISIONS TO MASTER.