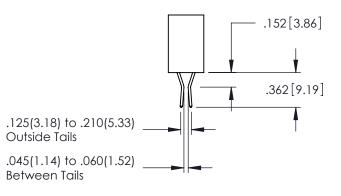

| SECTION A-A |  |  |
|-------------|--|--|

**Contact Code 558** 

Contact Code 559

**Contact Code 560** 

INSULATOR MATERIAL: THERMOPLASTIC POLYESTER, UL 94V-0

DAP MATERIAL AVAILABLE UPON REQUEST

CONTACT MATERIAL; COPPER ALLOY CONTACT PLATING: GOLD ON THE MATING AREA, TIN PLATING ON THE CONTACT TAILS, NICKEL UNDERPLATE