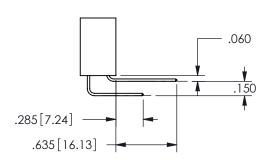

THIS IS A C.A.D. GENERATED DRAWING DO NOT MAKE MANUAL REVISIONS TO MASTER.

ISSUE NUMBER

ORIGINAL

1

.160 4.06 .330[8.38] POINT OF CARD SLOT CONTACT

-.180[4.57] 600 15.24 .250[6.35] .100[2.54]

<u>Contact Dimensions:</u>
521-P.C. Tail .025 Sq.(0.64 Sq.) - Tail LG=.150(3.81)
.100 (2.54) Contact Spacing x .200 (5.08) Row Spacing

SECTION A-A

ORIGINAL 1

ISSUE NUMBER

**Contact Code 558** 

Contact Code 559

**Contact Code 560** 

- INSULATOR MATERIAL: THERMOPLASTIC POLYESTER, UL 94V-0 DAP MATERIAL AVAILABLE UPON REQUEST
- CONTACT MATERIAL; COPPER ALLOY

CONTACT PLATING: GOLD ON THE MATING AREA, TIN PLATING ON THE CONTACT TAILS, NICKEL UNDERPLATE

345/395 SERIES CARD EDGE CONNECTOR CONTACT CODE 555,556,558,559,560 DIMENSIONS

YOUR CONNECTION TO QUALITY & SERVICE