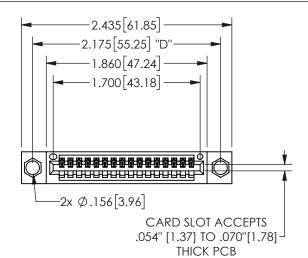

345/395 SERIES CARD EDGE CONNECTOR PART NUMBER: 345-016-521-604

YOUR CONNECTION TO QUALITY & SERVICE

**EDAC INC** TORONTO, ONTARIO CANADA

THESE DRAWINGS AND SPECIFICATIONS ARE THE PROPERTY OF EDAC INC.,AND SHALL NOT BE REPRODUCED, OR COPIED OR USED AS THE BASIS FOR THE MANUFACTURE OR SALE OF APPARATUS WITHOUT WRITTEN PERMISSION.

| ACAD REFERENCE NO.  | 345-ENG-MAST   | TER |
|---------------------|----------------|-----|
| DRAWN: R.STA.MONICA | DATE:MAY.16/20 | )17 |
| CHECKED:            | DATE:          |     |
| SCALE: NTS          | SHEET 1 OF     | 2   |
| DRAWING NUMBER      | ISSU           | Е   |
| 345-ENG-MASTER      | 1              |     |
|                     |                |     |