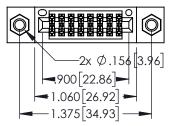

<u>Contact Dimensions:</u>
524-P.C. Tail .018 Sq.(0.46 Sq.) - Tail LG=.175(4.45)
.100 (2.54) Contact Spacing x .200 (5.08) Row Spacing

THIS IS A C.A.D. GENERATED DRAWING DO NOT MAKE MANUAL REVISIONS TO MAST

SSUE NUMBER

ORIGINAL

CARD SLOT POINT OF CONTACT

345-ENG-MASTER

DATE:MAY.16/2017

SHEET 1 OF 2

DRAWN: R.STA.MONICA

1:1