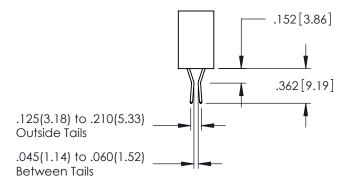

<u>Contact Dimensions:</u>
524-P.C. Tail .018 Sq.(0.46 Sq.) - Tail LG=.175(4.45)
.100 (2.54) Contact Spacing x .200 (5.08) Row Spacing

THIS IS A C.A.D. GENERATED DRAWING DO NOT MAKE MANUAL REVISIONS TO MAST

DAP MATERIAL AVAILABLE UPON REQUEST

CONTACT MATERIAL; COPPER ALLOY CONTACT PLATING: GOLD ON THE MATING AREA, TIN PLATING ON THE CONTACT TAILS, NICKEL UNDERPLATE

345/395 SERIES CARD EDGE CONNECTOR CONTACT CODE 555,556,558,559,560 DIMENSIONS