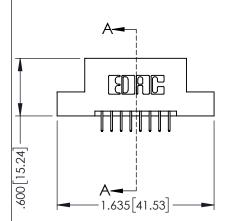

SSUE NUMBER

ORIGINAL

CARD SLOT POINT OF CONTACT

345-ENG-MASTER

DATE:MAY.16/2017

SHEET 1 OF 2

DRAWN: R.STA.MONICA

1:1

| 160[4.06]   |
|-------------|
| SECTION A-A |
|             |

| SDNG             | TORONTO, ONTARIO  | THESE DRAWINGS AND SPECIFICAT<br>ARE THE PROPERTY OF EDAC INC<br>SHALL NOT BE REPRODUCED,OR (<br>OR USED AS THE BASIS FOR THE<br>MANUFACTURE OR SALE OF APPAR |
|------------------|-------------------|---------------------------------------------------------------------------------------------------------------------------------------------------------------|
| JR CONNECTION TO | QUALITY & SERVICE | WITHOUT WRITTEN PERMISSION.                                                                                                                                   |