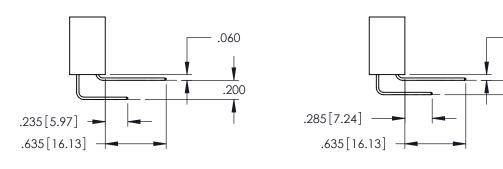

345/395 SERIES CARD EDGE CONNECTOR

PART NUMBER: 345-016-524-207

**Contact Code 555** 

**Contact Code 556** 

**Contact Code 558** 

Contact Code 559

Contact Code 560

INSULATOR MATERIAL: THERMOPLASTIC POLYESTER, UL 94V-0

DAP MATERIAL AVAILABLE UPON REQUEST

CONTACT MATERIAL; COPPER ALLOY CONTACT PLATING: GOLD ON THE MATING AREA, TIN PLATING ON THE CONTACT TAILS, NICKEL UNDERPLATE

345/395 SERIES CARD EDGE CONNECTOR CONTACT CODE 555,556,558,559,560 DIMENSIONS