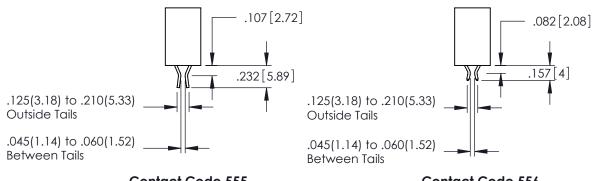

345/395 SERIES CARD EDGE CONNECTOR

PART NUMBER: 345-016-524-207

**Contact Code 555** 

**Contact Code 556** 

**Contact Code 558** 

Contact Code 559

Contact Code 560

INSULATOR MATERIAL: THERMOPLASTIC POLYESTER, UL 94V-0

DAP MATERIAL AVAILABLE UPON REQUEST

CONTACT MATERIAL; COPPER ALLOY CONTACT PLATING: GOLD ON THE MATING AREA, TIN PLATING ON THE CONTACT TAILS, NICKEL UNDERPLATE

345/395 SERIES CARD EDGE CONNECTOR CONTACT CODE 555,556,558,559,560 DIMENSIONS