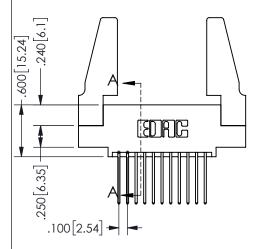

SECTION A-A

ORIGINAL 1

ISSUE NUMBER

**Contact Code 558** 

Contact Code 559

**Contact Code 560** 

INSULATOR MATERIAL: THERMOPLASTIC POLYESTER, UL 94V-0

DAP MATERIAL AVAILABLE UPON REQUEST