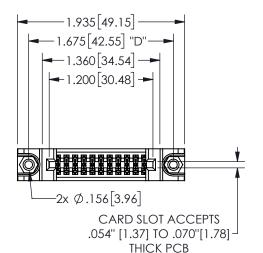

THIS IS A C.A.D. GENERATED DRAWING DO NOT MAKE MANUAL REVISIONS TO MASTER.

ISSUE NUMBER

ORIGINAL

1

<u>Contact Dimensions:</u>
540-Wire Wrap .025 Sq.(0.64 Sq.) - Tail LG=.560(14.22)
.100 (2.54) Contact Spacing x .200 (5.08) Row Spacing

.160 4.06 .330[8.38] POINT OF CARD SLOT CONTACT .370 [9.4]

345/395 SERIES CARD EDGE CONNECTOR PART NUMBER: 345-022-540-588

YOUR CONNECTION TO QUALITY & SERVICE

**EDAC INC** TORONTO, ONTARIO CANADA

THESE DRAWINGS AND SPECIFICATIONS ARE THE PROPERTY OF EDAC INC.,AND SHALL NOT BE REPRODUCED,OR COPIED OR USED AS THE BASIS FOR THE MANUFACTURE OR SALE OF APPARATUS WITHOUT WRITTEN PERMISSION.