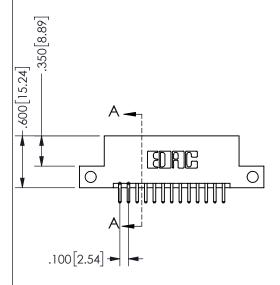

THIS IS A C.A.D. GENERATED DRAWING DO NOT MAKE MANUAL REVISIONS TO MASTER.

ISSUE NUMBER

ORIGINAL

1

-2.135[54.23] -1.560 [39.62] -1.400 [35.56] CARD SLOT ACCEPTS .054" [1.37] TO .070"[1.78] <sup>\(\)</sup> THICK PCB

<u>Contact Dimensions:</u>
520-P.C. Tail .030x.018(0.76x0.46) - Tail LG=.175(4.45)
.100 (2.54) Contact Spacing x .200 (5.08) Row Spacing

.160 4.06 .330[8.38] POINT OF CARD SLOT CONTACT .370 9.4

## SECTION A-A

345/395 SERIES CARD EDGE CONNECTOR PART NUMBER: 345-026-520-212

**EDAC INC** TORONTO, ONTARIO CANADA

THESE DRAWINGS AND SPECIFICATIONS ARE THE PROPERTY OF EDAC INC.,AND SHALL NOT BE REPRODUCED, OR COPIED OR USED AS THE BASIS FOR THE MANUFACTURE OR SALE OF APPARATUS WITHOUT WRITTEN PERMISSION.