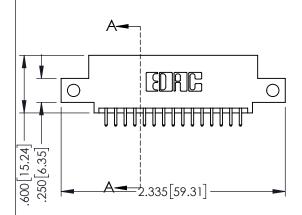

<u>Contact Dimensions:</u>
521-P.C. Tail .025 Sq.(0.64 Sq.) - Tail LG=.150(3.81)
.100 (2.54) Contact Spacing x .200 (5.08) Row Spacing

ACAD REFERENCE NO. 345-ENG-MASTER

DATE:MAY.16/2017

SHEET 1 OF 2

1

- INSULATOR MATERIAL: THERMOPLASTIC PBT BLACK, UL 94V-0
- CONTACT MATERIAL; COPPER TIN ALLOY CONTACT PLATING: GOLD ON THE MATING AREA, TIN PLATING ON THE CONTACT TAILS, NICKEL UNDERPLATE

345/395 SERIES CARD EDGE CONNECTOR

**Contact Code 558** 

Contact Code 559

**Contact Code 560** 

INSULATOR MATERIAL: THERMOPLASTIC POLYESTER, UL 94V-0

DAP MATERIAL AVAILABLE UPON REQUEST

CONTACT MATERIAL; COPPER ALLOY CONTACT PLATING: GOLD ON THE MATING AREA, TIN PLATING ON THE CONTACT TAILS, NICKEL UNDERPLATE