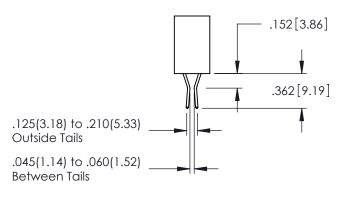

345/395 SERIES CARD EDGE CONNECTOR

**Contact Code 558** 

Contact Code 559

**Contact Code 560** 

INSULATOR MATERIAL: THERMOPLASTIC POLYESTER, UL 94V-0

DAP MATERIAL AVAILABLE UPON REQUEST

CONTACT MATERIAL; COPPER ALLOY CONTACT PLATING: GOLD ON THE MATING AREA, TIN PLATING ON THE CONTACT TAILS, NICKEL UNDERPLATE

## 345/395 SERIES CARD EDGE CONNECTOR CONTACT CODE 555,556,558,559,560 DIMENSIONS

YOUR CONNECTION TO QUALITY & SERVICE

|   | ACAD REFERENCE NO. 345-ENG-MASTER |                          |  |  |  |  |
|---|-----------------------------------|--------------------------|--|--|--|--|
|   | DRAWN: R.STA.MONICA               | DATE: <b>MAY.16/2017</b> |  |  |  |  |
| • | CHECKED:                          | DATE:                    |  |  |  |  |
|   | SCALE: 1:1                        | SHEET 2 OF 2             |  |  |  |  |
| D | DRAWING NUMBER                    | ISSUE                    |  |  |  |  |