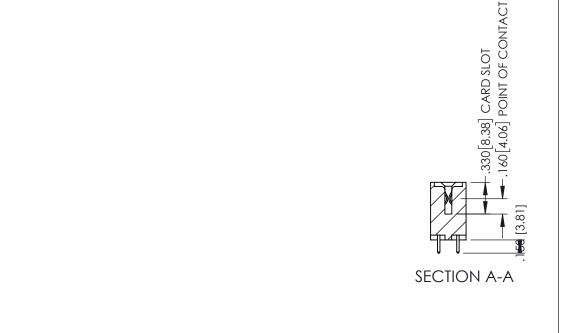

<u>Contact Dimensions:</u>
521-P.C. Tail .025 Sq.(0.64 Sq.) - Tail LG=.150(3.81)
.100 (2.54) Contact Spacing x .200 (5.08) Row Spacing

ACAD REFERENCE NO. 345-ENG-MASTER

DATE:MAY.16/2017

SHEET 1 OF 2

1

- INSULATOR MATERIAL: THERMOPLASTIC PBT BLACK, UL 94V-0
- CONTACT MATERIAL; COPPER TIN ALLOY CONTACT PLATING: GOLD ON THE MATING AREA, TIN PLATING ON THE CONTACT TAILS, NICKEL UNDERPLATE