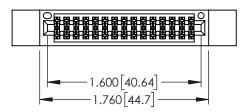

|                    | RT NUMBER: 345-030-521-512 |                                                                     |         |              |
|--------------------|----------------------------|---------------------------------------------------------------------|---------|--------------|
| TAKT NOMBER.       | 040-000-021-0              | 12                                                                  | CHECKED | ):           |
|                    |                            | THESE DRAWINGS AND SPECIFICATIONS ARE THE PROPERTY OF EDAC INC.,AND | SCALE:  | 1:1          |
|                    | TORONTO, ONTARIO           | SHALL NOT BE REPRODUCED, OR COPIED OR USED AS THE BASIS FOR THE     | DRAWING | NUMBER       |
| YOUR CONNECTION TO | CANADA                     | MANUFACTURE OR SALE OF APPARATUS WITHOUT WRITTEN PERMISSION.        | 34      | 5-ENG-MASTER |