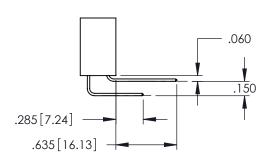

345/395 SERIES CARD EDGE CONNECTOR

**Contact Code 558** 

Contact Code 559

**Contact Code 560** 

INSULATOR MATERIAL: THERMOPLASTIC POLYESTER, UL 94V-0

DAP MATERIAL AVAILABLE UPON REQUEST

CONTACT MATERIAL; COPPER ALLOY CONTACT PLATING: GOLD ON THE MATING AREA, TIN PLATING ON THE CONTACT TAILS, NICKEL UNDERPLATE

## 345/395 SERIES CARD EDGE CONNECTOR CONTACT CODE 555,556,558,559,560 DIMENSIONS

YOUR CONNECTION TO QUALITY & SERVICE

|   | ACAD REFERENCE NO. 345-ENG-MASTER |                          |  |  |  |  |
|---|-----------------------------------|--------------------------|--|--|--|--|
|   | DRAWN: R.STA.MONICA               | DATE: <b>MAY.16/2017</b> |  |  |  |  |
| • | CHECKED:                          | DATE:                    |  |  |  |  |
|   | SCALE: 1:1                        | SHEET 2 OF 2             |  |  |  |  |
| D | DRAWING NUMBER                    | ISSUE                    |  |  |  |  |