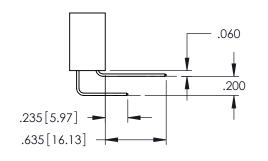

345/395 SERIES CARD EDGE CONNECTOR

**Contact Code 558** 

Contact Code 559

**Contact Code 560** 

INSULATOR MATERIAL: THERMOPLASTIC POLYESTER, UL 94V-0

DAP MATERIAL AVAILABLE UPON REQUEST

CONTACT MATERIAL; COPPER ALLOY CONTACT PLATING: GOLD ON THE MATING AREA, TIN PLATING ON THE CONTACT TAILS, NICKEL UNDERPLATE

## 345/395 SERIES CARD EDGE CONNECTOR CONTACT CODE 555,556,558,559,560 DIMENSIONS

YOUR CONNECTION TO QUALITY & SERVICE

|   | ACAD REFERENCE NO. 345-ENG-MASTER |                          |  |  |  |  |
|---|-----------------------------------|--------------------------|--|--|--|--|
|   | DRAWN: R.STA.MONICA               | DATE: <b>MAY.16/2017</b> |  |  |  |  |
| • | CHECKED:                          | DATE:                    |  |  |  |  |
|   | SCALE: 1:1                        | SHEET 2 OF 2             |  |  |  |  |
| D | DRAWING NUMBER                    | ISSUE                    |  |  |  |  |