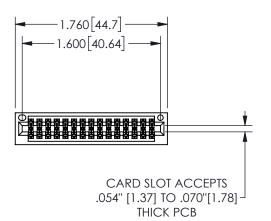

## 345/395 SERIES CARD EDGE CONNECTOR PART NUMBER: 345-030-542-201

YOUR CONNECTION TO QUALITY & SERVICE

**EDAC INC** TORONTO, ONTARIO CANADA

THESE DRAWINGS AND SPECIFICATIONS ARE THE PROPERTY OF EDAC INC.,AND SHALL NOT BE REPRODUCED, OR COPIED OR USED AS THE BASIS FOR THE MANUFACTURE OR SALE OF APPARATUS WITHOUT WRITTEN PERMISSION.

.330[8.38] POINT OF CARD SLOT CONTACT .370[9.4]

.160 4.06

SECTION A\_A