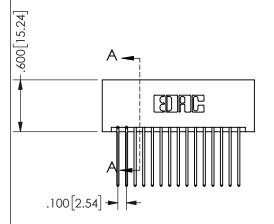

ISSUE NUMBER ORIGINAL

1

**Contact Code 558** 

Contact Code 559

**Contact Code 560** 

INSULATOR MATERIAL: THERMOPLASTIC POLYESTER, UL 94V-0

DAP MATERIAL AVAILABLE UPON REQUEST

CONTACT MATERIAL; COPPER ALLOY CONTACT PLATING: GOLD ON THE MATING AREA, TIN PLATING ON THE CONTACT TAILS, NICKEL UNDERPLATE

345/395 SERIES CARD EDGE CONNECTOR CONTACT CODE 555,556,558,559,560 DIMENSIONS

YOUR CONNECTION TO QUALITY & SERVICE

**EDAC INC** TORONTO, ONTARIO CANADA

THESE DRAWINGS AND SPECIFICATIONS ARE THE PROPERTY OF EDAC INC.,AND SHALL NOT BE REPRODUCED, OR COPIED OR USED AS THE BASIS FOR THE MANUFACTURE OR SALE OF APPARATUS WITHOUT WRITTEN PERMISSION.