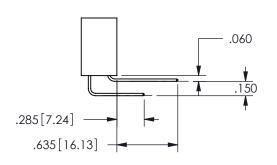

THIS IS A C.A.D. GENERATED DRAWING DO NOT MAKE MANUAL REVISIONS TO MASTER.

ISSUE NUMBER

ORIGINAL

1

<u>Contact Dimensions:</u>
542-Wire Wrap .025 Sq.(0.64 Sq.) - Tail LG=.645(16.38)
.100 (2.54) Contact Spacing x .200 (5.08) Row Spacing

ISSUE NUMBER ORIGINAL

1

**Contact Code 558** 

Contact Code 559

**Contact Code 560** 

INSULATOR MATERIAL: THERMOPLASTIC POLYESTER, UL 94V-0

DAP MATERIAL AVAILABLE UPON REQUEST

CONTACT MATERIAL; COPPER ALLOY CONTACT PLATING: GOLD ON THE MATING AREA, TIN PLATING ON THE CONTACT TAILS, NICKEL UNDERPLATE