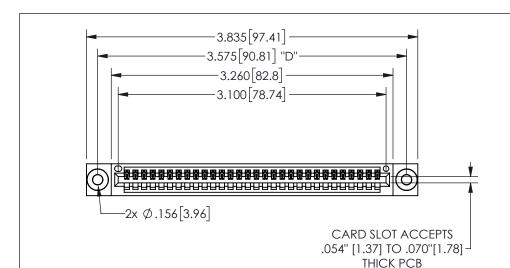

## 345/395 SERIES CARD EDGE CONNECTOR CONTACT CODE 555,556,558,559,560 DIMENSIONS

YOUR CONNECTION TO QUALITY & SERVICE

**EDAC INC** TORONTO, ONTARIO CANADA

THESE DRAWINGS AND SPECIFICATIONS ARE THE PROPERTY OF EDAC INC.,AND SHALL NOT BE REPRODUCED, OR COPIED OR USED AS THE BASIS FOR THE MANUFACTURE OR SALE OF APPARATUS WITHOUT WRITTEN PERMISSION.