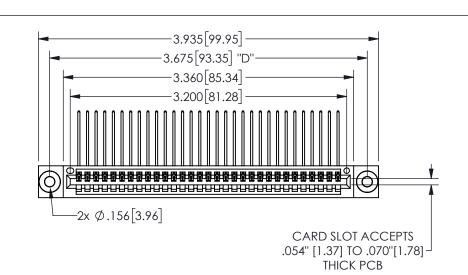

THIS IS A C.A.D. GENERATED DRAWING DO NOT MAKE MANUAL REVISIONS TO MASTER.

ISSUE NUMBER

ORIGINAL

1

.160 4.06 .330[8.38] POINT OF CARD SLOT CONTACT .370 9.4

## .240[6.1] .600[15.24] .250[6.35] .100[2.54]

<u>Contact Dimensions:</u>
559-90 Degree Bend (Code 541 Contacts)
See Sheet 2 for Contact Code 555, 556, 558, 559, 560 **Dimensions** 

| 345/395 SERIES CARD EDGE CONNECTOR |
|------------------------------------|
| PART NUMBER: 345-031-559-403       |