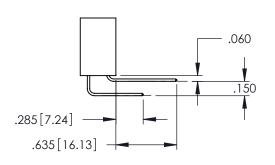

.330[8.38] CARD SLOT 160[4.06] POINT OF CONTACT

ORIGINAL

1

- INSULATOR MATERIAL: THERMOPLASTIC PBT BLACK, UL 94V-0
- CONTACT MATERIAL; COPPER TIN ALLOY
   CONTACT PLATING: GOLD ON THE MATING AREA, TIN PLATING ON THE CONTACT TAILS, NICKEL UNDERPLATE

**SECTION A-A** 

**Contact Code 558** 

Contact Code 559

Contact Code 560

INSULATOR MATERIAL: THERMOPLASTIC POLYESTER, UL 94V-0

DAP MATERIAL AVAILABLE UPON REQUEST

CONTACT MATERIAL; COPPER ALLOY CONTACT PLATING: GOLD ON THE MATING AREA, TIN PLATING ON THE CONTACT TAILS, NICKEL UNDERPLATE