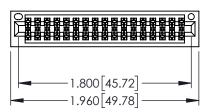

.330[8.38] CARD SLOT 160[4.06] POINT OF CONTACT

ORIGINAL

1

- INSULATOR MATERIAL: THERMOPLASTIC PBT BLACK, UL 94V-0
- CONTACT MATERIAL; COPPER TIN ALLOY
   CONTACT PLATING: GOLD ON THE MATING AREA, TIN PLATING ON THE CONTACT TAILS, NICKEL UNDERPLATE