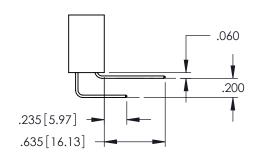

**SECTION A-A** 

**Contact Code 558** 

Contact Code 559

Contact Code 560

INSULATOR MATERIAL: THERMOPLASTIC POLYESTER, UL 94V-0

DAP MATERIAL AVAILABLE UPON REQUEST

CONTACT MATERIAL; COPPER ALLOY CONTACT PLATING: GOLD ON THE MATING AREA, TIN PLATING ON THE CONTACT TAILS, NICKEL UNDERPLATE