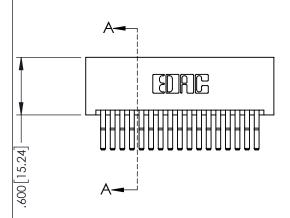

**SECTION A-A** 

**Contact Code 558** 

Contact Code 559

Contact Code 560

INSULATOR MATERIAL: THERMOPLASTIC POLYESTER, UL 94V-0

DAP MATERIAL AVAILABLE UPON REQUEST

CONTACT MATERIAL; COPPER ALLOY CONTACT PLATING: GOLD ON THE MATING AREA, TIN PLATING ON THE CONTACT TAILS, NICKEL UNDERPLATE