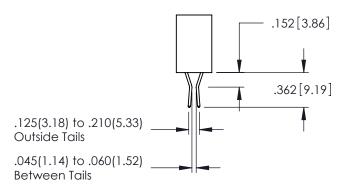

**SECTION A-A** 

**Contact Code 558** 

Contact Code 559

Contact Code 560

INSULATOR MATERIAL: THERMOPLASTIC POLYESTER, UL 94V-0

DAP MATERIAL AVAILABLE UPON REQUEST

CONTACT MATERIAL; COPPER ALLOY CONTACT PLATING: GOLD ON THE MATING AREA, TIN PLATING ON THE CONTACT TAILS, NICKEL UNDERPLATE

## 345/395 SERIES CARD EDGE CONNECTOR CONTACT CODE 555,556,558,559,560 DIMENSIONS

YOUR CONNECTION TO QUALITY & SERVICE

|   | ACAD REFERENCE NO. 345-ENG-MASTER |                  |  |  |
|---|-----------------------------------|------------------|--|--|
|   | DRAWN: R.STA.MONICA               | DATE:MAY.16/2017 |  |  |
|   | CHECKED:                          | DATE:            |  |  |
|   | SCALE: 1:1                        | SHEET 2 OF 2     |  |  |
| D | DRAWING NUMBER                    | ISSUE            |  |  |