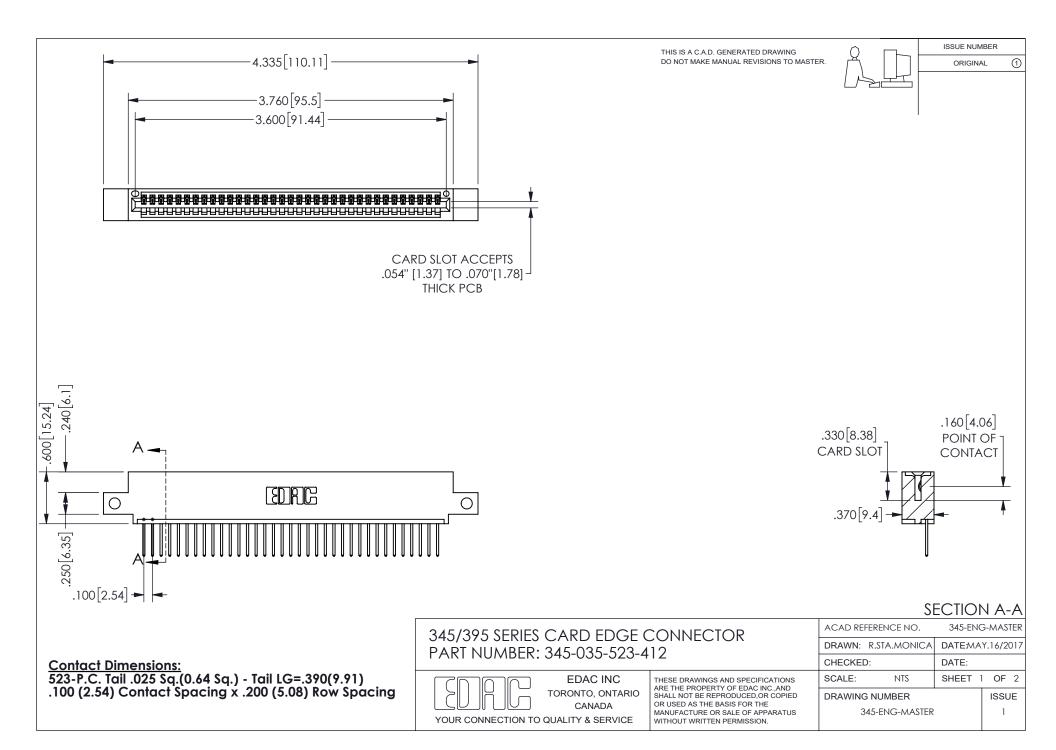

ISSUE NUMBER ORIGINAL

1









**Contact Code 558** 

Contact Code 559

Contact Code 560

INSULATOR MATERIAL: THERMOPLASTIC POLYESTER, UL 94V-0 DAP MATERIAL AVAILABLE UPON REQUEST

CONTACT MATERIAL; COPPER ALLOY

CONTACT PLATING: GOLD ON THE MATING AREA, TIN PLATING ON THE CONTACT TAILS, NICKEL UNDERPLATE

## 345/395 SERIES CARD EDGE CONNECTOR CONTACT CODE 555,556,558,559,560 DIMENSIONS

YOUR CONNECTION TO QUALITY & SERVICE

**EDAC INC** TORONTO, ONTARIO CANADA

THESE DRAWINGS AND SPECIFICATIONS ARE THE PROPERTY OF EDAC INC.,AND SHALL NOT BE REPRODUCED, OR COPIED OR USED AS THE BASIS FOR THE MANUFACTURE OR SALE OF APPARATUS WITHOUT WRITTEN PERMISSION.

| ACAD REFERENCE NO.  | 345-ENG-MASTER   |
|---------------------|------------------|
| DRAWN: R.STA.MONICA | DATE:MAY.16/2017 |
| C