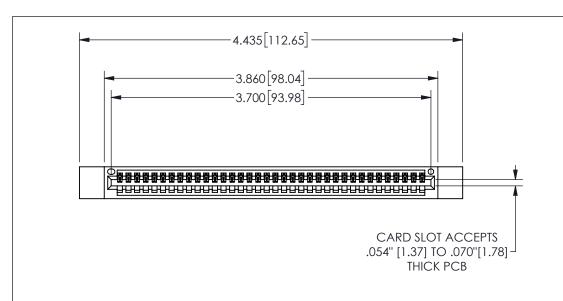

THIS IS A C.A.D. GENERATED DRAWING DO NOT MAKE MANUAL REVISIONS TO MASTER.

ORIGINAL

1

.160 4.06 .330[8.38] POINT OF CARD SLOT CONTACT .370 9.4

-.180[4.57] 600 15.24 .250[6.35] .100[2.54]

<u>Contact Dimensions:</u>
540-Wire Wrap .025 Sq.(0.64 Sq.) - Tail LG=.560(14.22)
.100 (2.54) Contact Spacing x .200 (5.08) Row Spacing

345/395 SERIES CARD EDGE CONNECTOR PART NUMBER: 345-036-540-612

YOUR CONNECTION TO QUALITY & SERVICE

**EDAC INC** TORONTO, ONTARIO CANADA

THESE DRAWINGS AND SPECIFICATIONS ARE THE PROPERTY OF EDAC INC.,AND SHALL NOT BE REPRODUCED, OR COPIED OR USED AS THE BASIS FOR THE MANUFACTURE OR SALE OF APPARATUS WITHOUT WRITTEN PERMISSION.