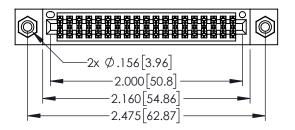

## 345/395 SERIES CARD EDGE CONNECTOR CONTACT CODE 555,556,558,559,560 DIMENSIONS

YOUR CONNECTION TO QUALITY & SERVICE

|   | ACAD REFERENCE NO. 345-ENG-MASTER |                  |  |  |  |  |  |
|---|-----------------------------------|------------------|--|--|--|--|--|
|   | DRAWN: R.STA.MONICA               | DATE:MAY.16/2017 |  |  |  |  |  |
|   | CHECKED:                          | DATE:            |  |  |  |  |  |
|   | SCALE: 1:1                        | SHEET 2 OF 2     |  |  |  |  |  |
| D | DRAWING NUMBER                    | ISSUE            |  |  |  |  |  |