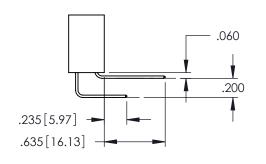

Contact Dimensions: 523-P.C. Tail .025 Sq.(0.64 Sq.) - Tail LG=.390(9.91) .100 (2.54) Contact Spacing x .200 (5.08) Row Spacing

THIS IS A C.A.D. GENERATED DRAWING DO NOT MAKE MANUAL REVISIONS TO MAST

ISSUE NUMBER