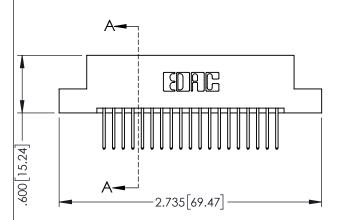

## 345/395 SERIES CARD EDGE CONNECTOR CONTACT CODE 555,556,558,559,560 DIMENSIONS

YOUR CONNECTION TO QUALITY & SERVICE

|   | ACAD REFERENCE NO. 345-ENG-MASTER |                  |  |  |  |  |  |
|---|-----------------------------------|------------------|--|--|--|--|--|
|   | DRAWN: R.STA.MONICA               | DATE:MAY.16/2017 |  |  |  |  |  |
|   | CHECKED:                          | DATE:            |  |  |  |  |  |
|   | SCALE: 1:1                        | SHEET 2 OF 2     |  |  |  |  |  |
| D | DRAWING NUMBER                    | ISSUE            |  |  |  |  |  |