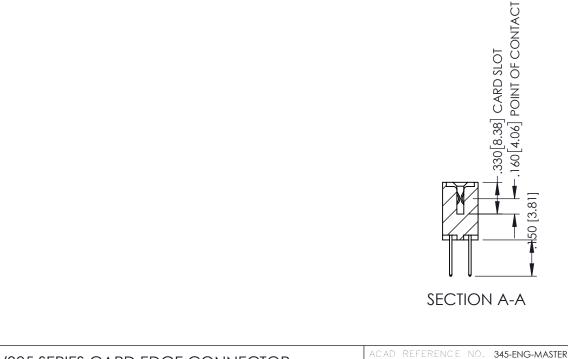

## 345/395 SERIES CARD EDGE CONNECTOR CONTACT CODE 555,556,558,559,560 DIMENSIONS

YOUR CONNECTION TO QUALITY & SERVICE

|   | ACAD REFERENCE NO. 345-ENG-MASTER |                  |  |  |  |  |  |
|---|-----------------------------------|------------------|--|--|--|--|--|
|   | DRAWN: R.STA.MONICA               | DATE:MAY.16/2017 |  |  |  |  |  |
|   | CHECKED:                          | DATE:            |  |  |  |  |  |
|   | SCALE: 1:1                        | SHEET 2 OF 2     |  |  |  |  |  |
| D | DRAWING NUMBER                    | ISSUE            |  |  |  |  |  |