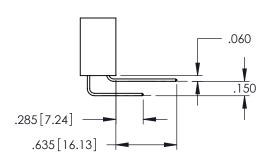

Contact Dimensions: 523-P.C. Tail .025 Sq.(0.64 Sq.) - Tail LG=.390(9.91) .100 (2.54) Contact Spacing x .200 (5.08) Row Spacing

THIS IS A C.A.D. GENERATED DRAWING DO NOT MAKE MANUAL REVISIONS TO MAST

ISSUE NUMBER