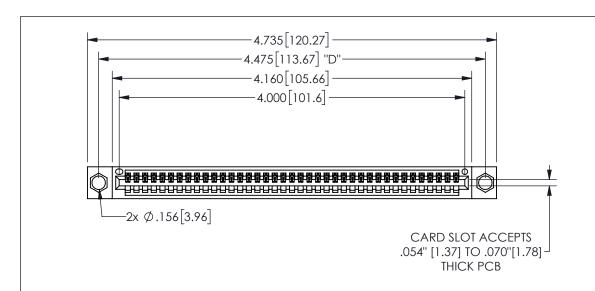

345/395 SERIES CARD EDGE CONNECTOR PART NUMBER: 345-039-541-104

YOUR CONNECTION TO QUALITY & SERVICE

**EDAC INC** TORONTO, ONTARIO CANADA

THESE DRAWINGS AND SPECIFICATIONS ARE THE PROPERTY OF EDAC INC.,AND SHALL NOT BE REPRODUCED, OR COPIED OR USED AS THE BASIS FOR THE MANUFACTURE OR SALE OF APPARATUS WITHOUT WRITTEN PERMISSION.

| ACAD REFERENCE NO.  |               | 345-ENG-MASTER   |       |
|---------------------|---------------|------------------|-------|
| DRAWN: R.STA.MONICA |               | DATE:MAY.16/2017 |       |
| CHECKED:            |               | DATE:            |       |
| SCALE:              | NTS           | SHEET            | OF 2  |
| DRAWING             | NUMBER        |                  | ISSUE |
| 3                   | 45-ENG-MASTER |                  | 1     |