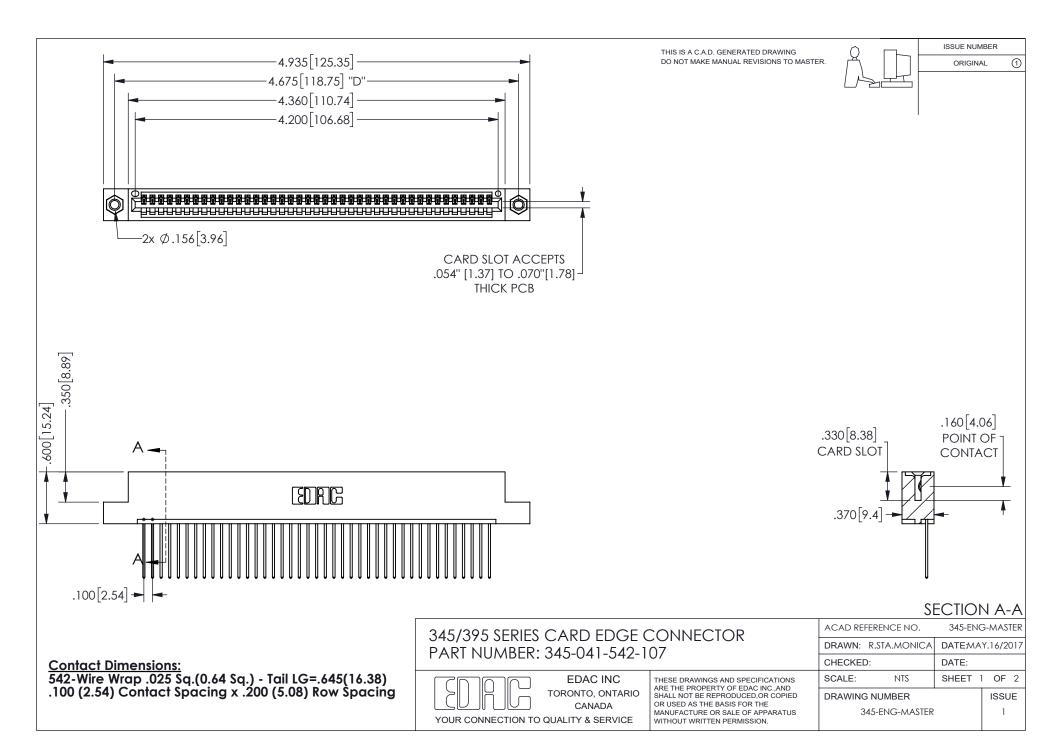

ISSUE NUMBER ORIGINAL

1









**Contact Code 558** 

Contact Code 559

Contact Code 560

INSULATOR MATERIAL: THERMOPLASTIC POLYESTER, UL 94V-0 DAP MATERIAL AVAILABLE UPON REQUEST

CONTACT MATERIAL; COPPER ALLOY

CONTACT PLATING: GOLD ON THE MATING AREA, TIN PLATING ON THE CONTACT TAILS, NICKEL UNDERPLATE

## 345/395 SERIES CARD EDGE CONNECTOR CONTACT CODE 555,556,558,559,560 DIMENSIONS

YOUR CONNECTION TO QUALITY & SERVICE

**EDAC INC** TORONTO, ONTARIO CANADA

THESE DRAWINGS AND SPECIFICATIONS ARE THE PROPERTY OF EDAC INC.,AND SHALL NOT BE REPRODUCED, OR COPIED OR USED AS THE BASIS FOR THE MANUFACTURE OR SALE OF APPARATUS WITHOUT WRITTEN PERMISSION.

| ACAD REFERENCE NO.  | 345-ENG-MASTER   |
|---------------------|------------------|
| DRAWN: R.STA.MONICA | DATE:MAY.16/2017 |
| C