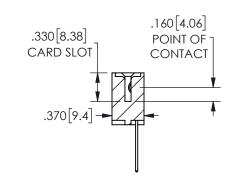

**SECTION A-A** 

ISSUE NUMBER ORIGINAL

1

**Contact Code 558** 

Contact Code 559

**Contact Code 560** 

INSULATOR MATERIAL: THERMOPLASTIC POLYESTER, UL 94V-0 DAP MATERIAL AVAILABLE UPON REQUEST

CONTACT MATERIAL; COPPER ALLOY

CONTACT PLATING: GOLD ON THE MATING AREA, TIN PLATING ON THE CONTACT TAILS, NICKEL UNDERPLATE