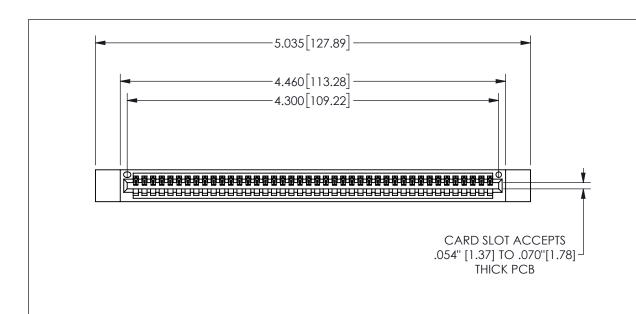

## 345/395 SERIES CARD EDGE CONNECTOR CONTACT CODE 555,556,558,559,560 DIMENSIONS

YOUR CONNECTION TO QUALITY & SERVICE

**EDAC INC** TORONTO, ONTARIO CANADA

THESE DRAWINGS AND SPECIFICATIONS ARE THE PROPERTY OF EDAC INC.,AND SHALL NOT BE REPRODUCED, OR COPIED OR USED AS THE BASIS FOR THE MANUFACTURE OR SALE OF APPARATUS WITHOUT WRITTEN PERMISSION.