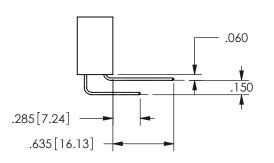

ISSUE NUMBER

ORIGINAL

1

.160 4.06 .330[8.38] POINT OF CARD SLOT CONTACT .370 9.4

.180[4.57] 600 15.24 .250[6.35] .100[2.54]

<u>Contact Dimensions:</u>
560-Extender Board Bend (Code 523 Contacts)
See Sheet 2 for Contact Code 555, 556, 558, 559, 560 **Dimensions** 