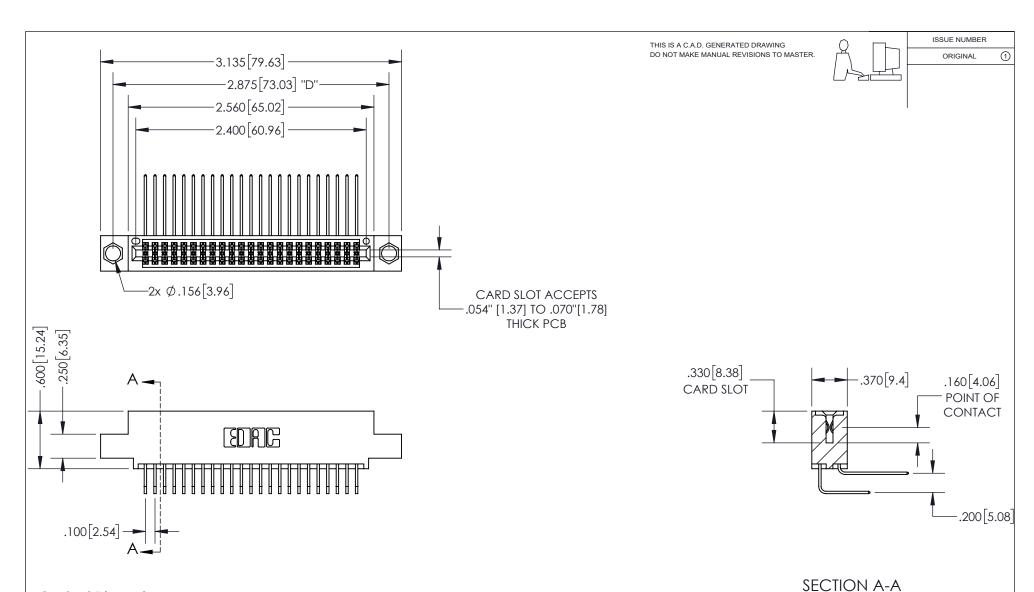

**Contact Dimensions:** 558-90 Degree Bend (Code 541 Contacts) See Sheet 2 for Contact Code 555, 556, 558, 559, 560 Dimensions

INSULATOR MATERIAL: THERMOPLASTIC PBT, UL 94V-0 CONTACT MATERIAL; COPPER TIN ALLOY CONTACT PLATING: GOLD ON THE MATING AREA, TIN PLATING ON THE CONTACT TAILS, NICKEL UNDERPLATE

## 345/395 SERIES CARD EDGE CONNECTOR PART NUMBER: 345-046-558-504

YOUR CONNECTION TO QUALITY & SERVICE

**EDAC INC** TORONTO, ONTARIO CANADA

THESE DRAWINGS AND SPECIFICATIONS ARE THE PROPERTY OF EDAC INC.,AND SHALL NOT BE REPRODUCED, OR COPIED OR USED AS THE BASIS FOR THE MANUFACTURE OR SALE OF APPARATUS WITHOUT WRITTEN PERMISSION.

| ACAD REFERENCE NO.  | 345-ENG-MASTER   |
|---------------------|------------------|
| DRAWN: R.STA.MONICA | DATE:MAY.16/2017 |
| CHECKED:            | DATE:            |
| SCALE: 1:1          | SHEET 1 OF 2     |
| DRAWING NUMBER      | ISSUE            |
| 345-ENG-MASTER      | 1                |