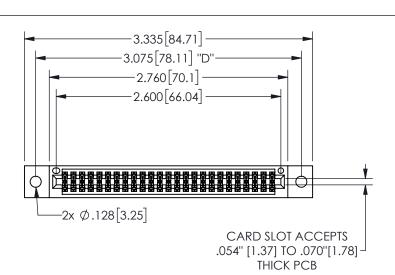

THIS IS A C.A.D. GENERATED DRAWING DO NOT MAKE MANUAL REVISIONS TO MASTER.

ISSUE NUMBER

ORIGINAL

.160 4.06 .330[8.38] POINT OF CARD SLOT CONTACT

## -.350[8.89] .600[15.24] .100[2.54]

<u>Contact Dimensions:</u>
556-Extender Board Bend (Code 520 Contacts)
See Sheet 2 for Contact Code 555, 556, 558, 559, 560 **Dimensions** 

| 345/395 SERIES CARD EDGE CONNECTOR |  |
|------------------------------------|--|
| PART NUMBER: 345-050-556-202       |  |