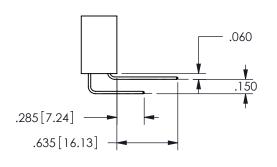

THIS IS A C.A.D. GENERATED DRAWING DO NOT MAKE MANUAL REVISIONS TO MASTER.

ISSUE NUMBER

ORIGINAL

.160 4.06 .330[8.38] POINT OF CARD SLOT CONTACT

## -.350[8.89] .600[15.24] .100[2.54]

<u>Contact Dimensions:</u>
556-Extender Board Bend (Code 520 Contacts)
See Sheet 2 for Contact Code 555, 556, 558, 559, 560 **Dimensions** 

| 345/395 SERIES CARD EDGE CONNECTOR |  |
|------------------------------------|--|
| PART NUMBER: 345-050-556-202       |  |