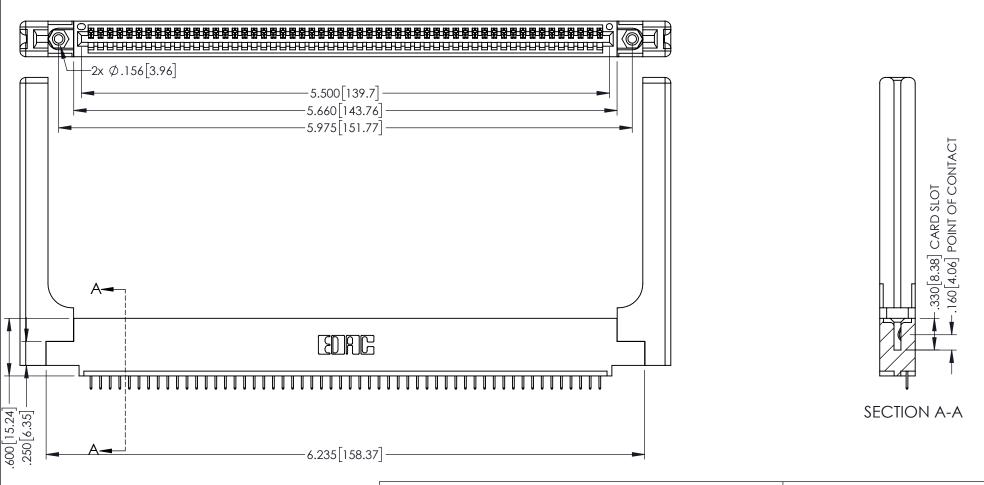

345/395 SERIES CARD EDGE CONNECTOR PART NUMBER: 345-054-525-458

YOUR CONNECTION TO QUALITY & SERVICE

| ACAD REFERENCE NO. 345-ENG-MASTER |                 |           |  |
|-----------------------------------|-----------------|-----------|--|
| DRAWN: R.STA.MONICA               | DATE: <b>MA</b> | Y.16/2017 |  |
| CHECKED:                          | DATE:           |           |  |
| SCALE: 1:1                        | SHEET 1         | OF 2      |  |
| DRAWING NUMBER                    |                 | ISSUE     |  |
| 345-ENG-MASTER                    |                 | 1         |  |