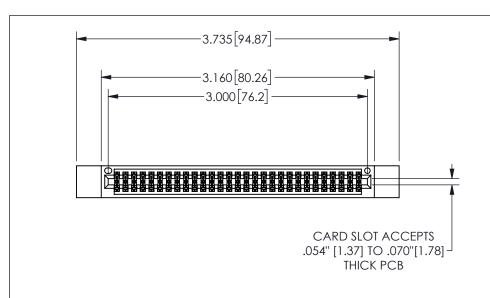

## .240[6.1] 600 15.24 250 [6.35] .100[2.54]

<u>Contact Dimensions:</u>
500-Wire Hole .050x.025(1.27x0.64) - Tail LG=.260(6.60)
.100 (2.54) Contact Spacing x .200 (5.08) Row Spacing

345/395 SERIES CARD EDGE CONNECTOR PART NUMBER: 345-058-500-512

## 345/395 SERIES CARD EDGE CONNECTOR CONTACT CODE 555,556,558,559,560 DIMENSIONS

YOUR CONNECTION TO QUALITY & SERVICE

**EDAC INC** TORONTO, ONTARIO CANADA

THESE DRAWINGS AND SPECIFICATIONS ARE THE PROPERTY OF EDAC INC.,AND SHALL NOT BE REPRODUCED, OR COPIED OR USED AS THE BASIS FOR THE MANUFACTURE OR SALE OF APPARATUS WITHOUT WRITTEN PERMISSION.