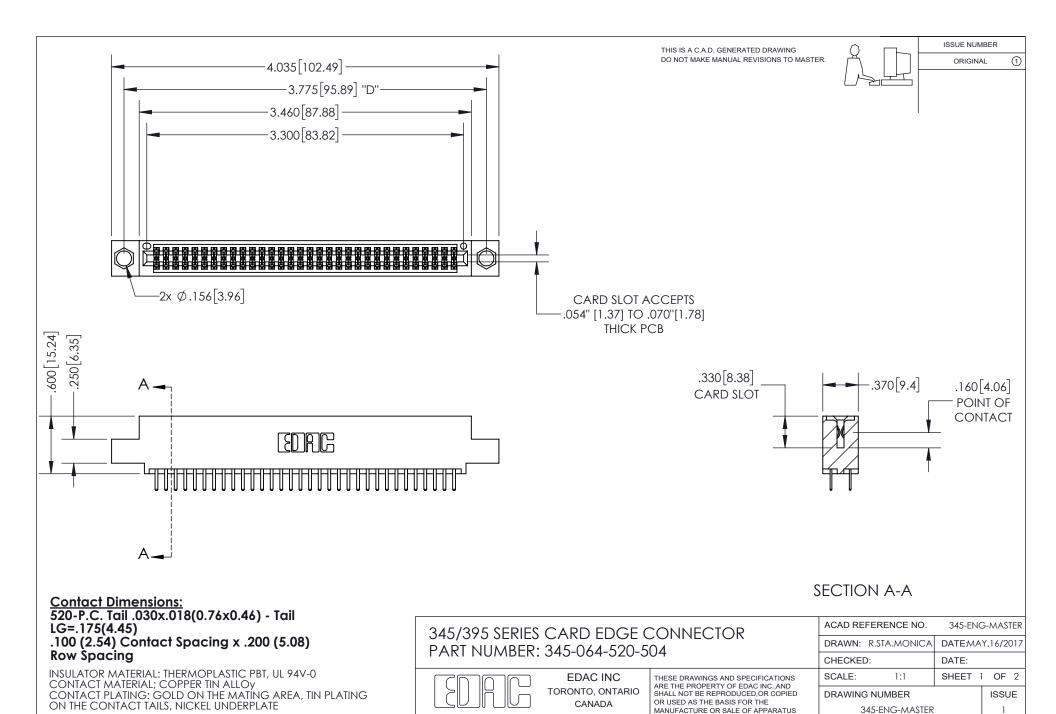

## 345/395 SERIES CARD EDGE CONNECTOR CONTACT CODE 555,556,558,559,560 DIMENSIONS

YOUR CONNECTION TO QUALITY & SERVICE

**EDAC INC** TORONTO, ONTARIO CANADA

THESE DRAWINGS AND SPECIFICATIONS ARE THE PROPERTY OF EDAC INC.,AND SHALL NOT BE REPRODUCED, OR COPIED OR USED AS THE BASIS FOR THE MANUFACTURE OR SALE OF APPARATUS WITHOUT WRITTEN PERMISSION.

- INSULATOR MATERIAL: THERMOPLASTIC POLYESTER, UL 94V-0
- DAP MATERIAL AVAILABLE UPON REQUEST
- CONTACT MATERIAL; COPPER ALLOY

CONTACT PLATING: GOLD ON THE MATING AREA, TIN PLATING ON THE CONTACT TAILS, NICKEL UNDERPLATE