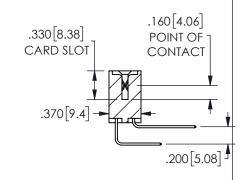

ACAD REFERENCE NO.

<u>Contact Dimensions:</u>
558-90 Degree Bend (Code 541 Contacts)
See Sheet 2 for Contact Code 555, 556, 558, 559, 560 **Dimensions** 

ISSUE NUMBER ORIGINAL

1

**Contact Code 558** 

Contact Code 559

**Contact Code 560** 

INSULATOR MATERIAL: THERMOPLASTIC POLYESTER, UL 94V-0 DAP MATERIAL AVAILABLE UPON REQUEST

CONTACT MATERIAL; COPPER ALLOY

CONTACT PLATING: GOLD ON THE MATING AREA, TIN PLATING ON THE CONTACT TAILS, NICKEL UNDERPLATE

## 345/395 SERIES CARD EDGE CONNECTOR CONTACT CODE 555,556,558,559,560 DIMENSIONS

YOUR CONNECTION TO QUALITY & SERVICE

**EDAC INC** TORONTO, ONTARIO CANADA

THESE DRAWINGS AND SPECIFICATIONS ARE THE PROPERTY OF EDAC INC.,AND SHALL NOT BE REPRODUCED, OR COPIED OR USED AS THE BASIS FOR THE MANUFACTURE OR SALE OF APPARATUS WITHOUT WRITTEN PERMISSION.