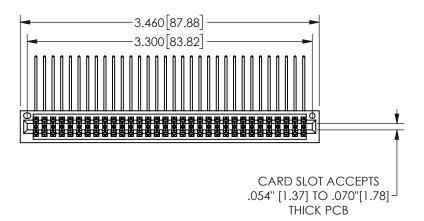

## 345/395 SERIES CARD EDGE CONNECTOR PART NUMBER: 345-064-558-201

YOUR CONNECTION TO QUALITY & SERVICE

**EDAC INC** TORONTO, ONTARIO CANADA

THESE DRAWINGS AND SPECIFICATIONS ARE THE PROPERTY OF EDAC INC.,AND SHALL NOT BE REPRODUCED, OR COPIED OR USED AS THE BASIS FOR THE MANUFACTURE OR SALE OF APPARATUS WITHOUT WRITTEN PERMISSION.