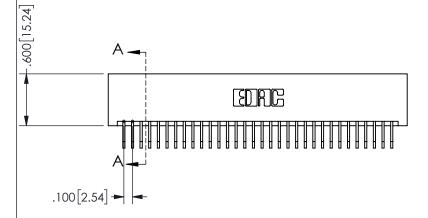

## **SECTION A-A**

345-ENG-MASTER

## 345/395 SERIES CARD EDGE CONNECTOR PART NUMBER: 345-064-558-201

YOUR CONNECTION TO QUALITY & SERVICE

**EDAC INC** TORONTO, ONTARIO CANADA

THESE DRAWINGS AND SPECIFICATIONS ARE THE PROPERTY OF EDAC INC.,AND SHALL NOT BE REPRODUCED, OR COPIED OR USED AS THE BASIS FOR THE MANUFACTURE OR SALE OF APPARATUS WITHOUT WRITTEN PERMISSION.