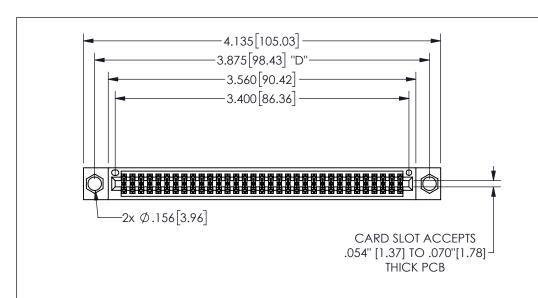

THIS IS A C.A.D. GENERATED DRAWING DO NOT MAKE MANUAL REVISIONS TO MASTER.

1

.160 4.06 .330[8.38] POINT OF CARD SLOT CONTACT .370 9.4

## -.180[4.57] .600[15.24] .250[6.35] .100[2.54]

<u>Contact Dimensions:</u>
560-Extender Board Bend (Code 523 Contacts)
See Sheet 2 for Contact Code 555, 556, 558, 559, 560 **Dimensions** 

| 345/395 SERIES CARD EDGE CONNECTOR |
|------------------------------------|
| PART NUMBER: 345-066-560-804       |