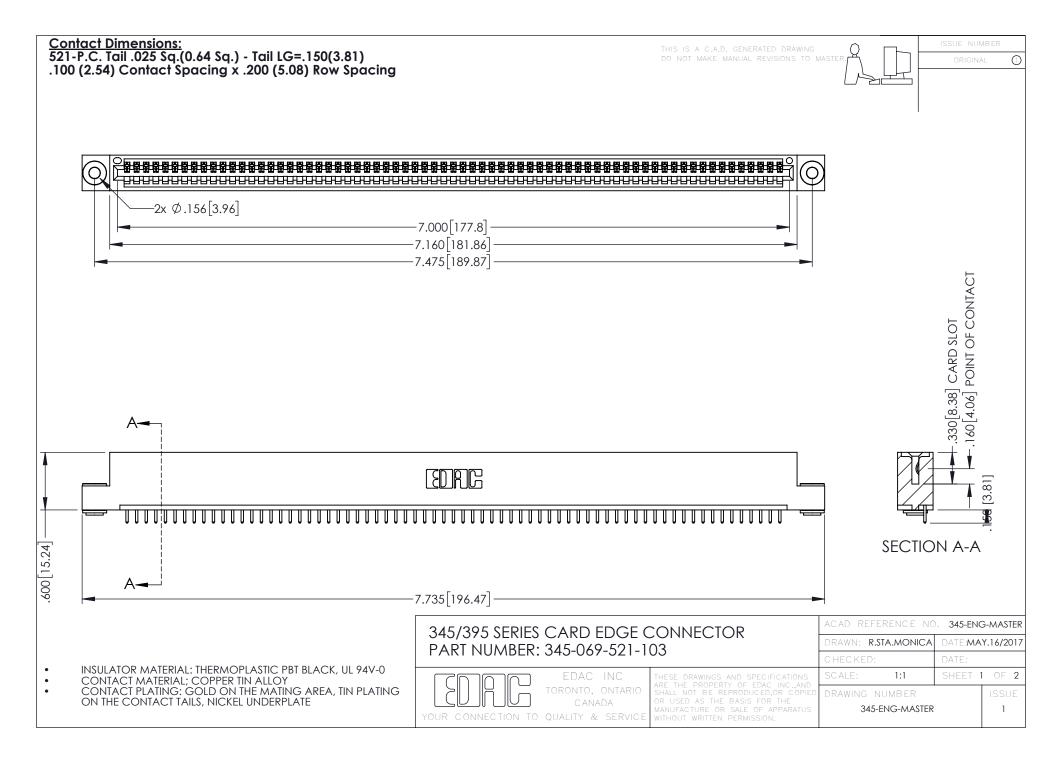

345/395 SERIES CARD EDGE CONNECTOR CONTACT CODE 555,556,558,559,560 DIMENSIONS

YOUR CONNECTION TO QUALITY & SERVICE

|      | ACAD REFERENCE NO. 345-ENG-MASTER |                  |
|------|-----------------------------------|------------------|
| S    | DRAWN: R.STA.MONICA               | DATE:MAY.16/2017 |
|      | CHECKED:                          | DATE:            |
| J ** | SCALE: 1:1                        | SHEET 2 OF 2     |
| ED   | DRAWING NUMBER                    | ISSUE            |

345-ENG-MASTER