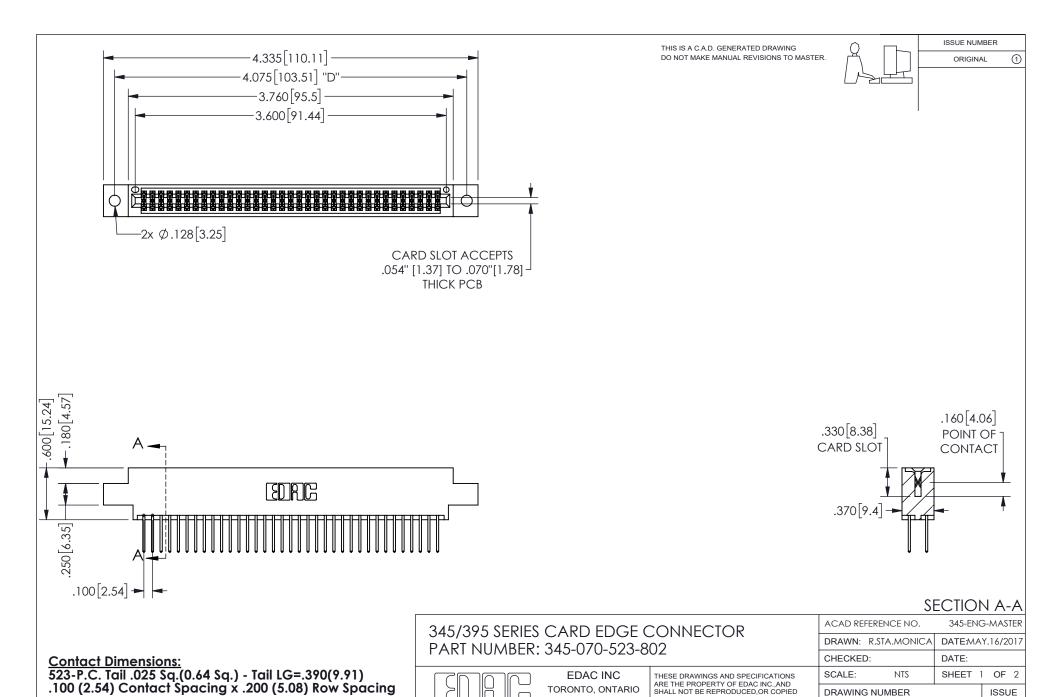

CANADA

YOUR CONNECTION TO QUALITY & SERVICE

OR USED AS THE BASIS FOR THE

WITHOUT WRITTEN PERMISSION.

MANUFACTURE OR SALE OF APPARATUS

345-ENG-MASTER



ISSUE NUMBER ORIGINAL

1









**Contact Code 558** 

Contact Code 559

**Contact Code 560** 

INSULATOR MATERIAL: THERMOPLASTIC POLYESTER, UL 94V-0 DAP MATERIAL AVAILABLE UPON REQUEST

CONTACT MATERIAL; COPPER ALLOY

CONTACT PLATING: GOLD ON THE MATING AREA, TIN PLATING ON THE CONTACT TAILS, NICKEL UNDERPLATE

## 345/395 SERIES CARD EDGE CONNECTOR CONTACT CODE 555,556,558,559,560 DIMENSIONS

YOUR CONNECTION TO QUALITY & SERVICE

**EDAC INC** TORONTO, ONTARIO CANADA

THESE DRAWINGS AND SPECIFICATIONS ARE THE PROPERTY OF EDAC INC.,AND SHALL NOT BE REPRODUCED, OR COPIED OR USED AS THE BASIS FOR THE MANUFACTURE OR SALE OF APPARATUS W