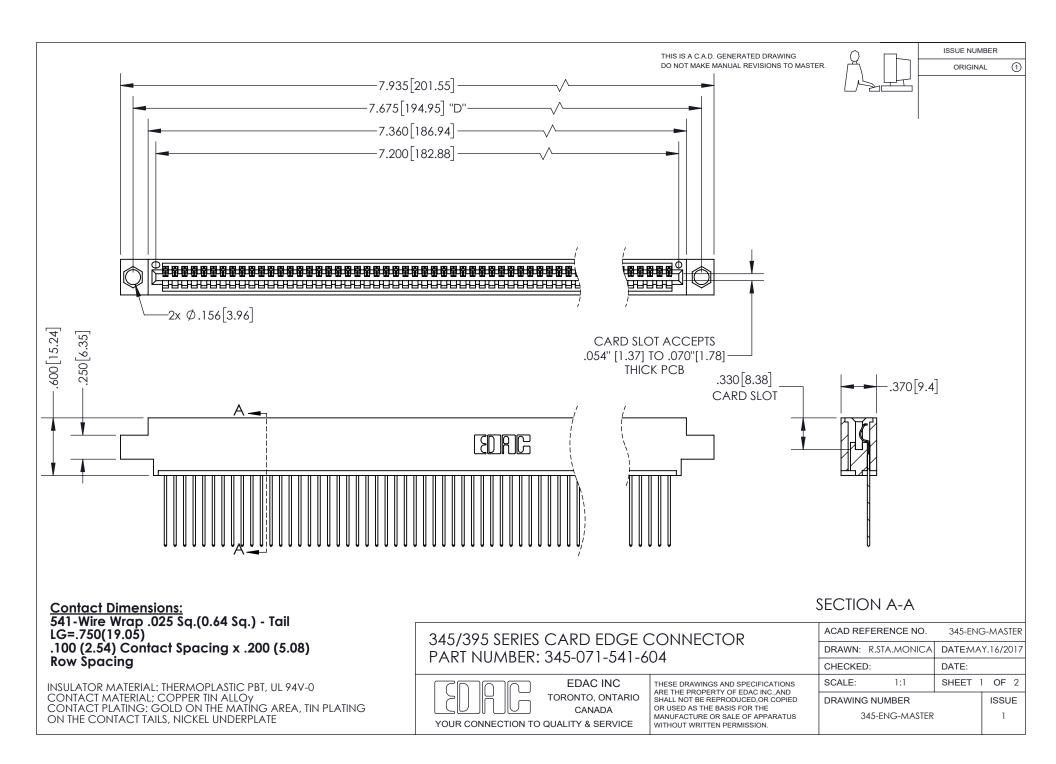

ISSUE NUMBER ORIGINAL

1

**Contact Code 558** 

**Contact Code 559** 

Contact Code 560

- INSULATOR MATERIAL: THERMOPLASTIC POLYESTER, UL 94V-0
- DAP MATERIAL AVAILABLE UPON REQUEST
- CONTACT MATERIAL; COPPER ALLOY

CONTACT PLATING: GOLD ON THE MATING AREA, TIN PLATING ON THE CONTACT TAILS, NICKEL UNDERPLATE

\*FOR ALL OTHER SPECIFICATIONS REFER TO SHEET 3\*