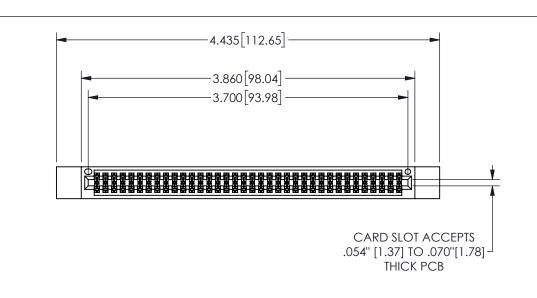

THIS IS A C.A.D. GENERATED DRAWING DO NOT MAKE MANUAL REVISIONS TO MASTER.

ISSUE NUMBER

ORIGINAL

1

.160 4.06 .330[8.38] POINT OF CARD SLOT CONTACT .370 9.4

.240[6.1] .600[15.24] EDAC 250 [6.35] .100[2.54]

<u>Contact Dimensions:</u>
542-Wire Wrap .025 Sq.(0.64 Sq.) - Tail LG=.645(16.38)
.100 (2.54) Contact Spacing x .200 (5.08) Row Spacing

345/395 SERIES CARD EDGE CONNECTOR PART NUMBER: 345-072-542-512

YOUR CONNECTION TO QUALITY & SERVICE

**EDAC INC** TORONTO, ONTARIO CANADA

THESE DRAWINGS AND SPECIFICATIONS ARE THE PROPERTY OF EDAC INC.,AND SHALL NOT BE REPRODUCED,OR COPIED OR USED AS THE BASIS FOR THE MANUFACTURE OR SALE OF APPARATUS WITHOUT WRITTEN PERMISSION.