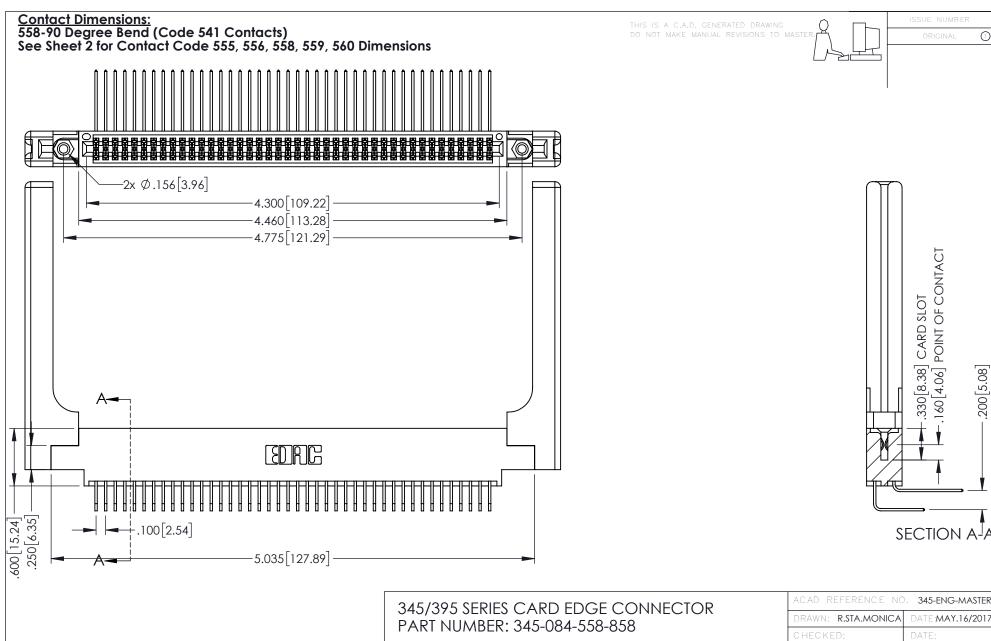

| ACAD REFERENCE NO. 345-ENG-MASTER |                  |
|-----------------------------------|------------------|
| DRAWN: R.STA.MONICA               | DATE:MAY.16/2017 |
| CHECKED:                          | DATE:            |
| SCALE: 1:1                        | SHEET 1 OF 2     |
| DRAWING NUMBER                    | ISSUE            |
| 345-ENG-MASTER                    | 1 1              |