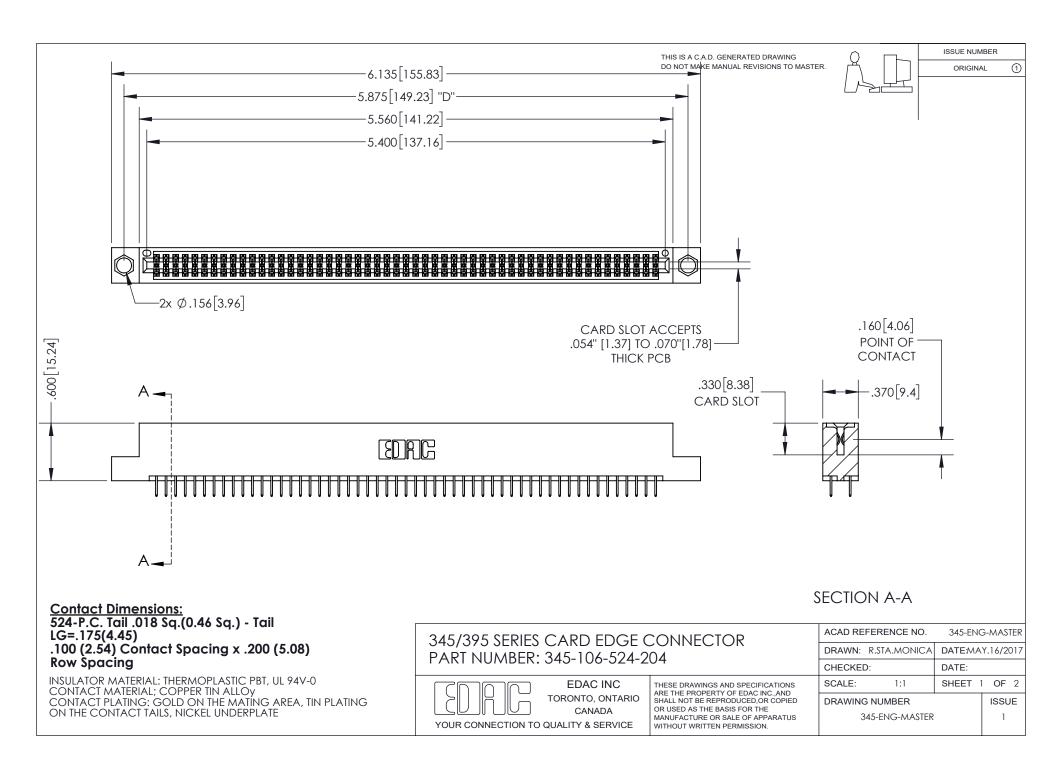

## 345/395 SERIES CARD EDGE CONNECTOR CONTACT CODE 555,556,558,559,560 DIMENSIONS

YOUR CONNECTION TO QUALITY & SERVICE

**EDAC INC** TORONTO, ONTARIO CANADA

THESE DRAWINGS AND SPECIFICATIONS ARE THE PROPERTY OF EDAC INC.,AND SHALL NOT BE REPRODUCED, OR COPIED OR USED AS THE BASIS FOR THE MANUFACTURE OR SALE OF APPARATUS WITHOUT WRITTEN PERMISSION.