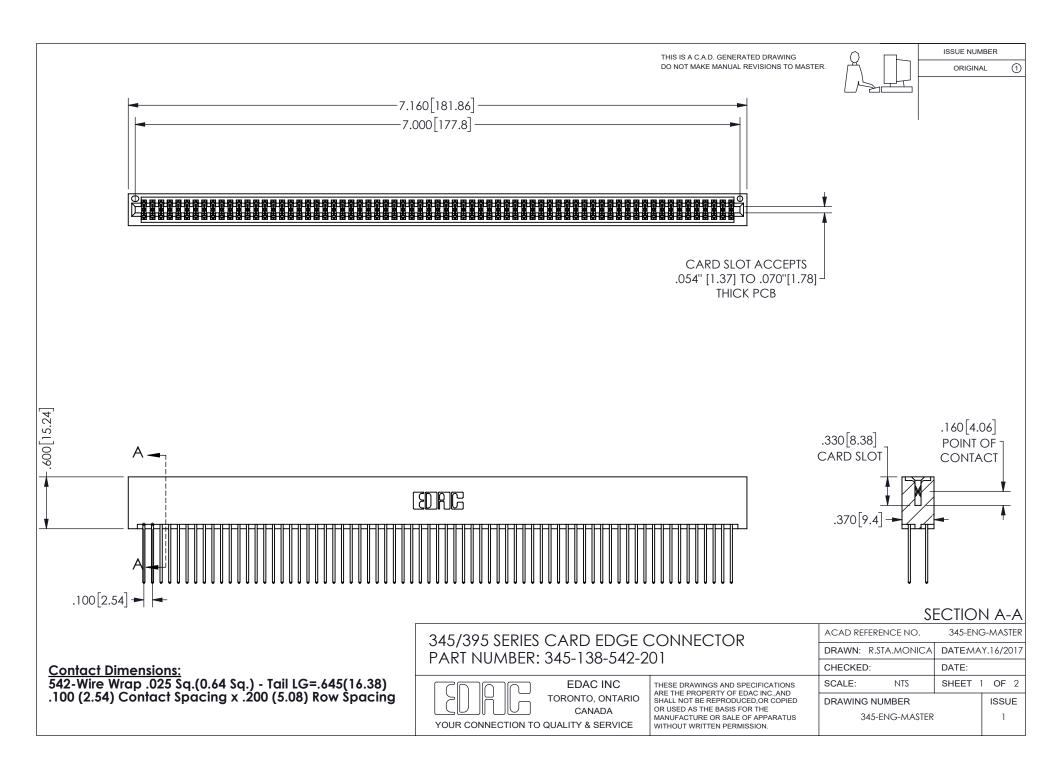

ORIGINAL 1

ISSUE NUMBER

**Contact Code 558** 

Contact Code 559

Contact Code 560

- INSULATOR MATERIAL: THERMOPLASTIC POLYESTER, UL 94V-0 DAP MATERIAL AVAILABLE UPON REQUEST

CONTACT MATERIAL; COPPER ALLOY CONTACT PLATING: GOLD ON THE MATING AREA, TIN PLATING ON THE CONTACT TAILS, NICKEL UNDERPLATE

## 345/395 SERIES CARD EDGE CONNECTOR CONTACT CODE 555,556,558,559,560 DIMENSIONS

YOUR CONNECTION TO QUALITY & SERVICE

**EDAC INC** TORONTO, ONTARIO CANADA

THESE DRAWINGS AND SPECIFICATIONS ARE THE PROPERTY OF EDAC INC.,AND SHALL NOT BE REPRODUCED, OR COPIED OR USED AS THE BASIS FOR THE MANUFACTURE OR SALE OF APPARATUS WITHOUT WRITTEN PERMISSION.