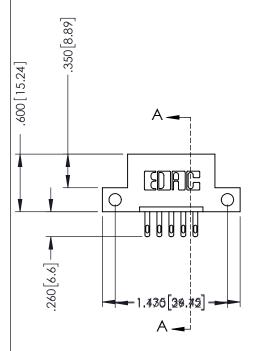

346-ENG-MASTER

.330 [8.38] Slot Depth .160 [4.06] Point of Contact

SECTION A-A

THIS IS A C.A.D. GENERATED DRAWING DO NOT MAKE MANUAL REVISIONS TO MASTER.

ORIGINAL 1

ISSUE NUMBER

.120[3.05] .095[2.41] .170 [4.33] .245 [6.22] .125(3.18) to .210(5.33) .125(3.18) to .210(5.33) **Outside Tails Outside Tails** 

**Contact Code 555** 

.045(1.14) to .060(1.52)

Between Tails

**Contact Code 556** 

.125(3.18) to .210(5.33)

Outside Tails

INSULATOR MATERIAL: THERMOPLASTIC POLYESTER, UL 94V-0 CONTACT MATERIAL; COPPER, NICKEL, TIN ALLOY CA-725 CONTACT PLATING: GOLD ON THE MATING AREA, TIN-LEAD

## 346/396 SERIES CARD EDGE CONNECTOR CONTACT CODE 555,556,558,559,560 DIMENSIONS

YOUR CONNECTION TO QUALITY & SERVICE

**EDAC INC** TORONTO, ONTARIO CANADA

THESE DRAWINGS AND SPECIFICATIONS ARE THE PROPERTY OF EDAC INC.,AND SHALL NOT BE REPRODUCED, OR COPIED OR USED AS THE BASIS FOR THE MANUFACTURE OR SALE OF APPARATUS WITHOUT WRITTEN PERMISSION.