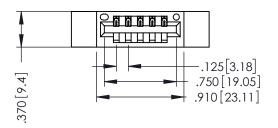

346/396 SERIES CARD EDGE CONNECTOR PART NUMBER: 346-005-500-112

YOUR CONNECTION TO QUALITY & SERVICE

**EDAC INC** TORONTO, ONTARIO CANADA

THESE DRAWINGS AND SPECIFICATIONS ARE THE PROPERTY OF EDAC INC., AND SHALL NOT BE REPRODUCED,OR COPIED OR USED AS THE BASIS FOR THE MANUFACTURE OR SALE OF APPARATUS WITHOUT WRITTEN PERMISSION.

THIS IS A C.A.D. GENERATED DRAWING DO NOT MAKE MANUAL REVISIONS TO MASTER.

ISSUE NUMBER

ORIGINAL

1

- INSULATOR MATERIAL: THERMOPLASTIC POLYESTER, UL 94V-0 CONTACT MATERIAL; COPPER, NICKEL, TIN ALLOY CA-725 CONTACT PLATING: GOLD ON THE MATING AREA, TIN-LEAD
  - ON THE CONTACT TAILS, NICKEL UNDERPLATE