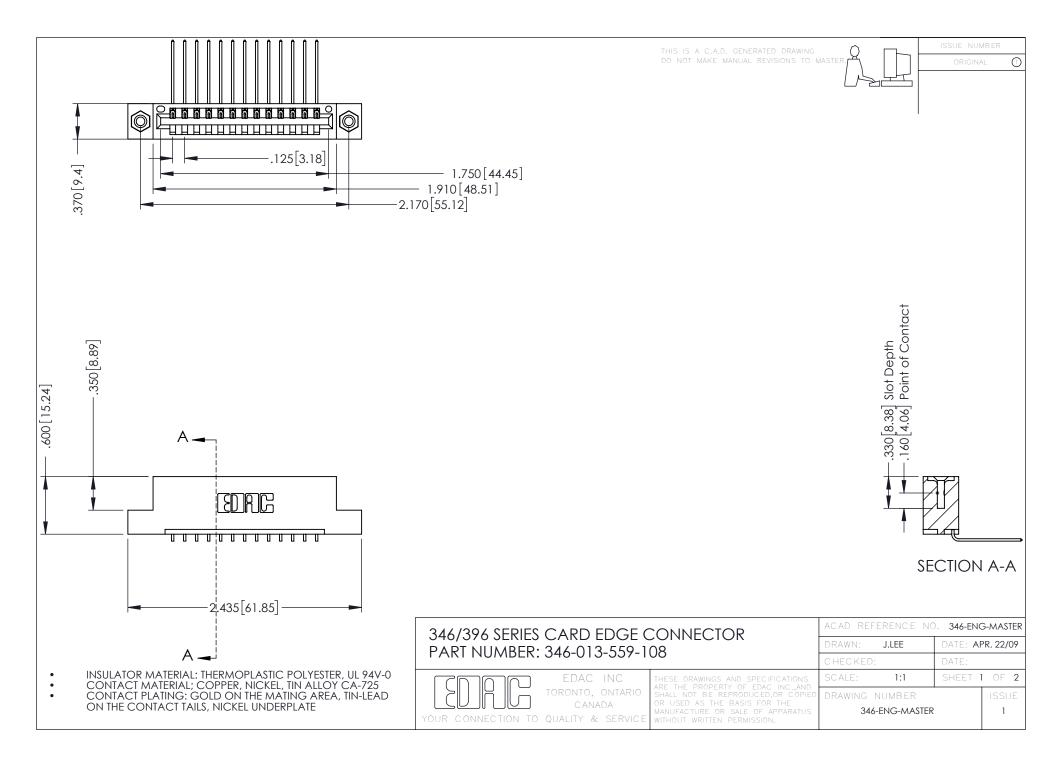

**Contact Code 555** 

**Contact Code 556** 

INSULATOR MATERIAL: THERMOPLASTIC POLYESTER, UL 94V-0 CONTACT MATERIAL; COPPER, NICKEL, TIN ALLOY CA-725

CONTACT PLATING: GOLD ON THE MATING AREA, TIN-LEAD ON THE CONTACT TAILS, NICKEL UNDERPLATE

## 346/396 SERIES CARD EDGE CONNECTOR CONTACT CODE 555,556,558,559,560 DIMENSIONS

YOUR CONNECTION TO QUALITY & SERVICE

|   | ACAD REFERENCE NO. 346-ENG-MASTER |                  |
|---|-----------------------------------|------------------|
|   | DRAWN: J.LEE                      | DATE: APR. 22/09 |
|   | CHECKED:                          | DATE:            |
|   | SCALE: 1:1                        | SHEET 2 OF 2     |
| D | DRAWING NUMBER                    | ISSUE            |