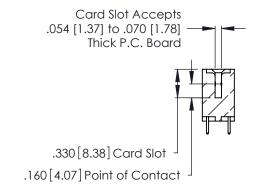

THIS IS A C.A.D. GENERATED DRAWING DO NOT MAKE MANUAL REVISIONS TO MASTER.

ISSUE NUMBER

ORIGINAL

1

**Contact Code 555** 

Contact Code 556

**Contact Code 558** 

**Contact Code 559** 

**Contact Code 560** 

INSULATOR MATERIAL: THERMOPLASTIC POLYESTER, UL 94V-0 CONTACT MATERIAL; COPPER, NICKEL, TIN ALLOY CA-725 CONTACT PLATING: GOLD ON THE MATING AREA, TIN-LEAD

ON THE CONTACT TAILS, NICKEL UNDERPLATE