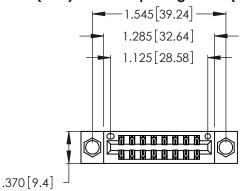

Contact Dimensions: 521-P.C. Tail .025 Sq. (0.64 Sq.) - Tail LG. =.150 (3.81) .125 (3.18) Contact Spacing x .250 (6.35) Row Spacing

- INSULATOR MATERIAL: THERMOPLASTIC POLYESTER, UL 94V-0 CONTACT MATERIAL; COPPER, NICKEL, TIN\_ALLOY CA-725
- CONTACT PLATING: GOLD ON THE MATING AREA, TIN-LEAD ON THE CONTACT TAILS, NICKEL UNDERPLATE

THIS IS A C.A.D. GENERATED DRAWING DO NOT MAKE MANUAL REVISIONS TO MASTER.

| 346/396 SERIES CARD EDGE CONNECTOR |
|------------------------------------|
| PART NUMBER: 346-016-521-204       |

**EDAC INC** TORONTO, ONTARIO CANADA